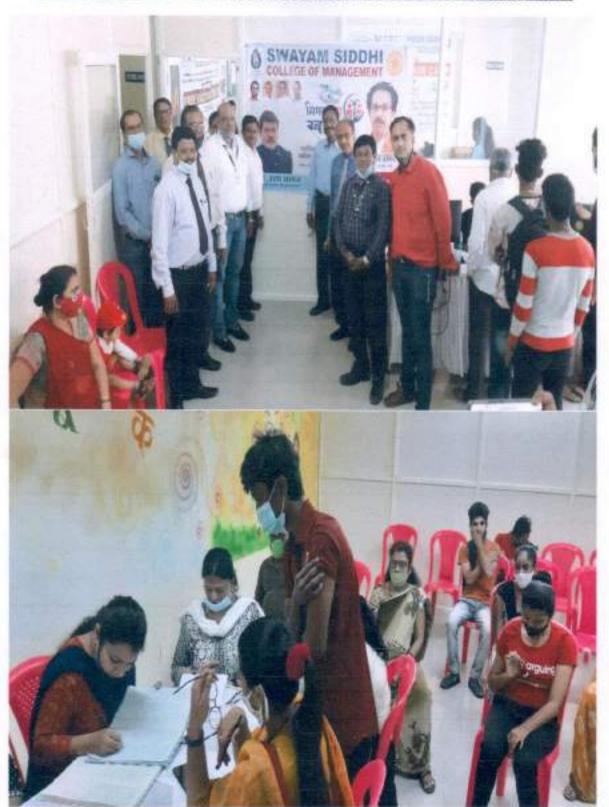

गाचा दि. १३. १०. २०२१ ना महानियालन निर्वामेत वर्ष सरविण्यावायत चा जामन बदेशालुसार जम्ही महाविद्यालय मुरु करण्याचे निर्दोचन दि. २०. १०. २०२१ जामून बनीत बहोत.

सदरीज अध्यादेशात स्पष्ट गुचना कहेत कि ज्याचे दोन्ही टोस साखेमें बाहेत अभ्याच विद्यार्थ्यांना महाविद्यालयात प्रथमित राहता पेहन.

सवव जुसच्या गरकापनि जासी जमच्या म्हातिद्यालय स्तरावर कोव्हिट-२९ प्रतिबंध लस कोलिस्विल्ड माठी तम्य वायोजित कर इन्दितों, त्यामाटी भौतिक मुविधा जग्ही सज ठेतू. जापा त्यामाठी विश्वांरित तारीय याथी, स्तलवे वाम्टाय त्यानुसार विद्यार्थ्यांता पूर्वसूचता देतून वधिवाधिक संधेने विद्यार्थी क्या ताम पेतील ताचे नियोजन करणा येईन, वापण त्यामाठी लय उपनव्य करून याचेत हि नम वित्रती. महकार्य प्रतिनि.

अभवप्रवास विषया अभवप्रवा शासन आरेग, महाराष्ट्र शासन उच्च म तब विभाग





Director Swayam Siddhi College of Many, ment & Research



PHOTO OF COVID - 19 Vaccination Drive held on 28th October 2021









| March I and a state of the stat | -              |               |