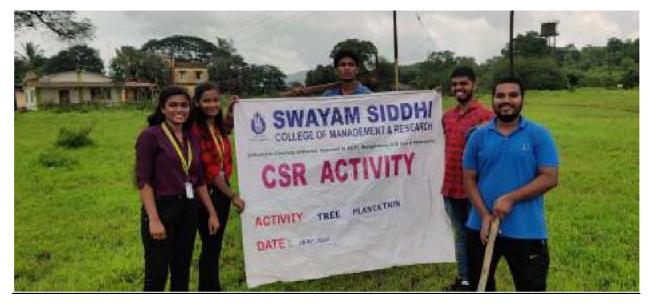

### **Report on Tree Plantation**

Trees represent life, growth, peace and nature. They produce oxygen, clean soil, prevent drought, control flood related disasters, prevent soil erosion, improve physiological, mental and spiritual health, and also reduce carbon footprints. Keeping this in mind the campaign for the tree plantation was held in a village. Tree programme was initiated by the Swayam Siddhi College of Management and Research on 28<sup>th</sup> July 2022 in Lakhivali village, Bhiwandi.

The following activities have been undertaken so far to promote this campaign: -

All students were informed about the tree plantation through notice to motivate them to plant saplings of trees. – A "Tree Plantation Drive was organized on 28<sup>th</sup> July 2022 at 11:00 am in Lakhivali village, Bhiwandi was undertaken by Dr. Anil Matkar (Director of Swayam Siddhi College of Management and Research), DR. G.S. Shikhare (Principal of Swayam Siddhi Degree Night College, Prof. Sharique Momin, Prof. Ravi Bitla and Prof. Prashant Jadhav supported the tree sapling plantation drive and motivated the students to take care of the saplings so that they grow into healthy trees. 100 Saplings were provided by the village which we planted at the necessary places in the village. The activity was carried out till 02:00 pm. More than 100 plant saplings were planted including neem and bamboo tree as it possess medical properties. Snack was provided by the college to all students. The students were motivated and advised to take care of the saplings planted by them. The students also took the Oath: "I will plant a tree sapling and take care of the sapling such that it grows into a mature tree" – The Surpanch of the village