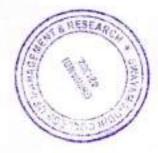

The following activities have been undertaken so far to promote this campaign: -

All students were informed about the tree plantation through notice to motivate them to plant saplings of trees. – A "Tree Plantation Drive was organized on 28<sup>th</sup> July 2022 at 11:00 am in Lakhivali village, Bhiwandi was undertaken by Dr. Anil Matkar (Director of Swayam Siddhi College of Management and Research), DR. G.S. Shikhare (Principal of Swayam Siddhi Degree Night College, Prof. Sharique Momin, Prof. Ravi Bitla and Prof. Prashant Jadhav supported the tree sapling plantation drive and motivated the students to take care of the saplings so that they grow into healthy trees. 100 Saplings were provided by the village which we planted at the necessary places in the village. The activity was carried out till 02:00 pm. More than 100 plant saplings were planted including neem and bamboo tree as it possess medical properties. Snack was provided by the college to all students. The students were motivated and advised to take care of the saplings planted by them. The students also took the Oath: "I will plant a tree sapling and take care of the sapling such that it grows into a mature tree" – The Surpanch of the village

also explained the importance of planting the trees and thanked everyone for their efforts. The students were encouraged to plant tree saplings. This activity shall be repeated as and when required. - We hope that such activities shall sensitize and encourage the students to "Love the trees until their leaves fall off, and then encourage them to try again next year". By the end of the program all were exhausted. We should plant as many trees possible to create a healthy environment and contribute to minimize the climate change. We hope everybody plants a tree in their lifetime and contribute in conserving the nature. I thank everyone in supporting us for the noble cause.