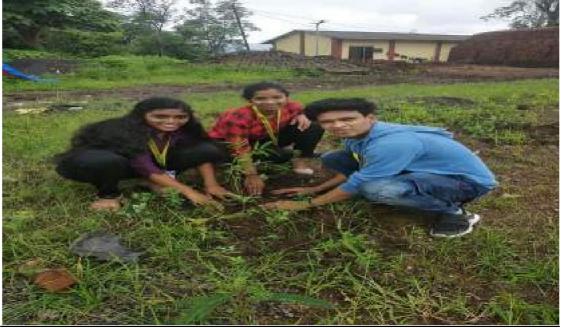

### **Report on Tree Plantation**

Trees represent life, growth, peace and nature. They produce oxygen, clean soil, prevent drought, control flood related disasters, prevent soil erosion, improve physiological, mental and spiritual health, and also reduce carbon footprints. Keeping this in mind the campaign for the tree plantation was held in a village. Tree programme was initiated by the Swayam Siddhi College of Management and Research on 28<sup>th</sup> July 2022 in Lakhivali village, Bhiwandi.

The following activities have been undertaken so far to promote this campaign: -

All students were informed about the tree plantation through notice to motivate them to plant saplings of trees. – A "Tree Plantation Drive was organized on 28<sup>th</sup> July 2022 at 11:00 am in Lakhivali village, Bhiwandi was undertaken by Dr. Anil Matkar (Director of Swayam Siddhi College of Management and Research), DR. G.S. Shikhare (Principal of Swayam Siddhi Degree Night College, Prof. Sharique Momin, Prof. Ravi Bitla and Prof. Prashant Jadhav supported the tree sapling plantation drive and motivated the students to take care of the saplings so that they grow into healthy trees. 100 Saplings were provided by the village which we planted at the necessary places in the village. The activity was carried out till 02:00 pm. More than 100 plant saplings were planted including neem and bamboo tree as it possess medical properties. Snack was provided by the college to all students. The students were motivated and advised to take care of the saplings planted by them. The students also took the Oath: "I will plant a tree sapling and take care of the sapling such that it grows into a mature tree" – The Surpanch of the village

also explained the importance of planting the trees and thanked everyone for their efforts. The students were encouraged to plant tree saplings. This activity shall be repeated as and when required. - We hope that such activities shall sensitize and encourage the students to "Love the trees until their leaves fall off, and then encourage them to try again next year". By the end of the program all were exhausted. We should plant as many trees possible to create a healthy environment and contribute to minimize the climate change. We hope everybody plants a tree in their lifetime and contribute in conserving the nature. I thank everyone in supporting us for the noble cause.