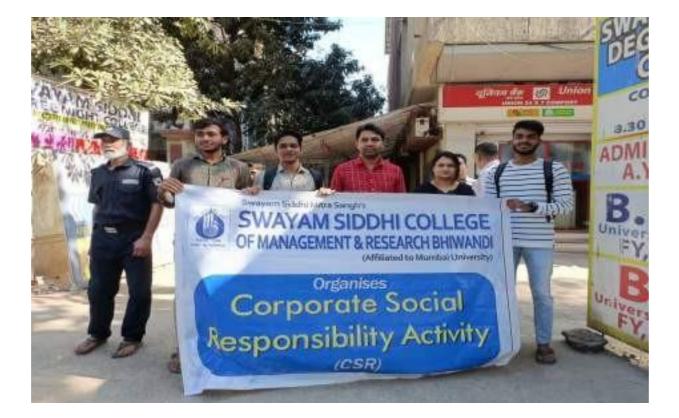

| Sr. | Particulars                                                                                | Pg. No. |
|-----|--------------------------------------------------------------------------------------------|---------|
| 1   | Tree Plantation In Lakhivali Village On SSCMR and Lakhiwali Village,                       | 1-9     |
|     | Bhiwandi                                                                                   |         |
| 2   | CSR Activity At Kharbav (Visit to an Orphanage Home)                                       | 10-16   |
| 3   | Joy of Giving - Anudanit Ashram Anudanit Ashram School, Bhiwandi                           | 17-23   |
| 4   | Awareness in the Society about HIV / AIDS- by Nehru Yuva Kendra                            | 24-33   |
|     | Sangthan and Aadhar Samajik Sanstha                                                        |         |
| 5   | Covid – 19 Vaccination Drive for students & staff 1 <sup>st</sup> and 2 <sup>nd</sup> dose | 1-12    |
| 6   | Seminar on solid Waste Management                                                          | 1319    |
| 7   | Blood donation Camp for Students & staff in association with BNCMC and Nair                | 32-44   |
|     | Hospital                                                                                   |         |