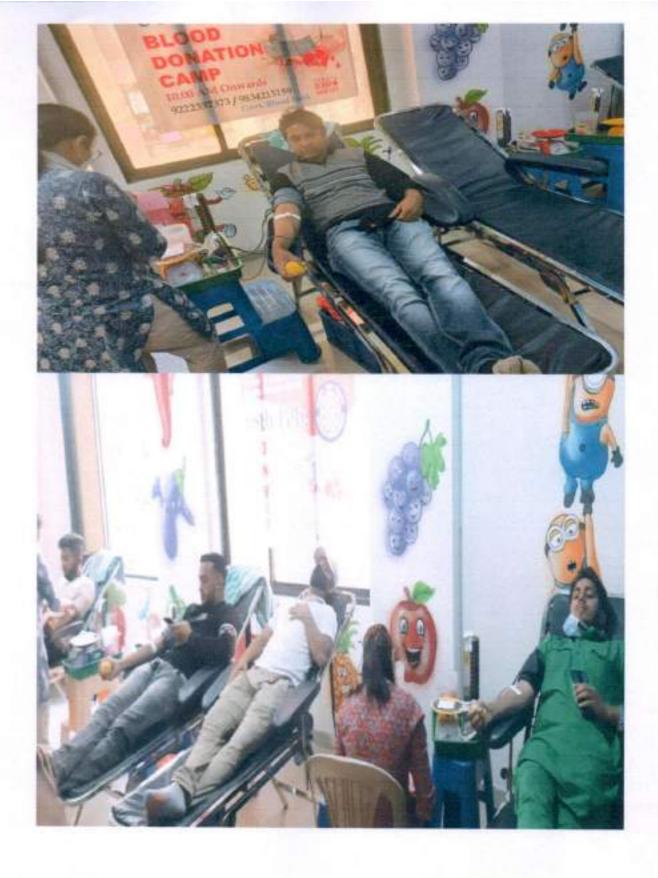

| Sr. | Particulars                                                                                | Pg. No. |
|-----|--------------------------------------------------------------------------------------------|---------|
| 1   | Tree Plantation In Lakhivali Village On SSCMR and Lakhiwali Village,                       | 1-9     |
|     | Bhiwandi                                                                                   |         |
| 2   | CSR Activity At Kharbav (Visit to an Orphanage Home)                                       | 10-16   |
| 3   | Joy of Giving - Anudanit Ashram Anudanit Ashram School, Bhiwandi                           | 17-23   |
| 4   | Awareness in the Society about HIV / AIDS- by Nehru Yuva Kendra                            | 24-33   |
|     | Sangthan and Aadhar Samajik Sanstha                                                        |         |
| 5   | Covid – 19 Vaccination Drive for students & staff 1 <sup>st</sup> and 2 <sup>nd</sup> dose | 1-12    |
| 6   | Seminar on solid Waste Management                                                          | 1319    |
| 7   | Blood donation Camp for Students & staff in association with BNCMC and Nair                | 32-44   |
|     | Hospital                                                                                   |         |