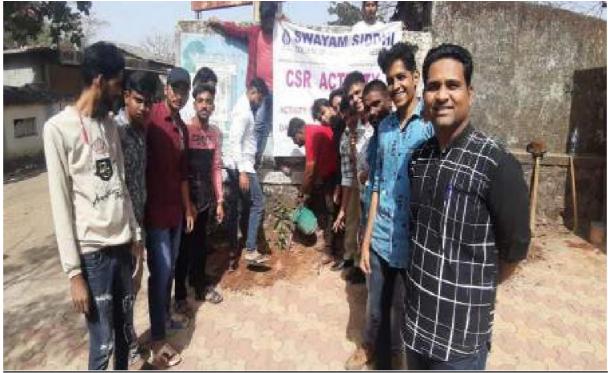

The following activities have been undertaken so far to promote this campaign: -

All students were informed about the tree plantation through notice to motivate them to plant saplings of trees. – A "Tree Plantation Drive was organized on 28<sup>th</sup> July 2022 at 11:00 am in Lakhivali village, Bhiwandi was undertaken by Dr. Anil Matkar (Director of Swayam Siddhi College of Management and Research), DR. G.S. Shikhare (Principal of Swayam Siddhi Degree Night College, Prof. Sharique Momin, Prof. Ravi Bitla and Prof. Prashant Jadhav supported the tree sapling plantation drive and motivated the students to take care of the saplings so that they grow into healthy trees. 100 Saplings were provided by the village which we planted at the necessary places in the village. The activity was carried out till 02:00 pm. More than 100 plant saplings were planted including neem and bamboo tree as it possess medical properties. Snack was provided by the college to all students. The students were motivated and advised to take care of the saplings planted by them. The students also took the Oath: "I will plant a tree sapling and take care of the sapling such that it grows into a mature tree" – The Surpanch of the village

also explained the importance of planting the trees and thanked everyone for their efforts. The students were encouraged to plant tree saplings. This activity shall be repeated as and when required. - We hope that such activities shall sensitize and encourage the students to "Love the trees until their leaves fall off, and then encourage them to try again next year". By the end of the program all were exhausted. We should plant as many trees possible to create a healthy environment and contribute to minimize the climate change. We hope everybody plants a tree in their lifetime and contribute in conserving the nature. I thank everyone in supporting us for the noble cause.