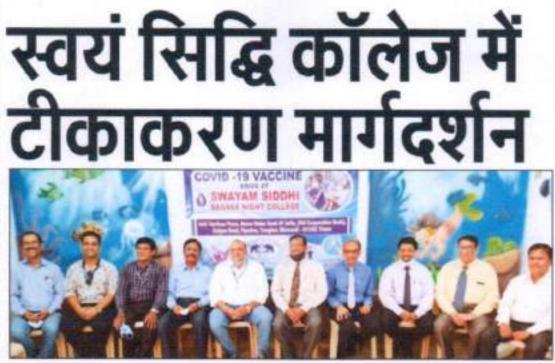

| LION                                                                                                                                                                                                                                                                                                                                                                                                                                                                                                                                                                                                                                                                                                |

an

Swayam Siddhi College of Management & Research





गौरतलब कि शासन हो निर्देशानुसार शहर के समस्त कॉलेजों में 'युवा स्वास्थ्य मिशन' के तहत वैक्सीन टीकाकरण जोरों से चलाया जा रहा है. भिवंडी-कल्याण मार्ग स्थित स्वयं सिद्धि कॉलेज में मनपा प्रमुख वैद्यकीय अधिकारी डॉक्टर कारभारी खरात की प्रमुख मौजूदगी में प्राचार्य डॉक्टर शिकरे के कुशल मार्गदर्शन में कालेज में अध्यनरत विद्यार्थियों को वैक्सीन टीकाकरण कराए जाने के लिए मार्गदर्शन किया गया. प्राचार्य शिखरे नें समस्त विद्यार्थियों को टीकाकरण के लिए प्रोत्साहित करते हुए कहा कि स्वास्थ्य सुरक्षा की खातिर टीकाकरण करावें एवम शहरवासियों को भी जागरूक करने में सहयोग करें

NATAL

भिवंडी. के शासन निर्देशानुसार भिवंडी मनपा प्रशासन वैक्सीन टीकाकरण द्रारा जागरूकता कार्यक्रम शहर स्थित समस्त कॉलेजों में जोर-शोर से चलाया जा रहा है. स्वयं सिद्धि कॉलेज में प्राचार्य जीएस शिकरे के कुशल मार्गदर्शन में अध्ययनरत विद्यार