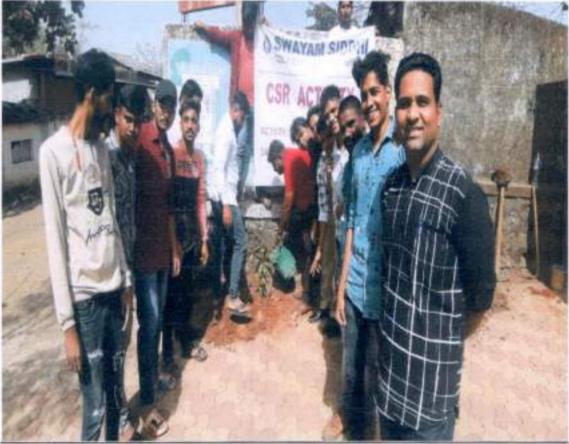

### **Report on Tree Plantation**

Trees represent life, growth, peace and nature. They produce oxygen, clean soil, prevent drought, control flood related disasters, prevent soil erosion, improve physiological, mental and spiritual health, and also reduce carbon footprints. Keeping this in mind the campaign for the tree plantation was held in a village. Tree programme was initiated by the Swayam Siddhi College of Management and Research on 28<sup>th</sup> July 2022 in Lakhivali village, Bhiwandi.

The following activities have been undertaken so far to promote this campaign: -

All students were informed about the tree plantation through notice to motivate them to plant saplings of trees. – A "Tree Plantation Drive was organized on 28<sup>th</sup> July 2022 at 11:00 am in Lakhivali village, Bhiwandi was undertaken by Dr. Anil Matkar (Director of Swayam Siddhi College of Management and Research), DR. G.S. Shikhare (Principal of Swayam Siddhi Degree Night College, Prof. Sharique Momin, Prof. Ravi Bitla and Prof. Prashant Jadhav supported the tree sapling plantation drive and motivated the students to take care of the saplings so that they grow into healthy trees. 100 Saplings were provided by the village which we planted at the necessary places in the village. The activity was carried out till 02:00 pm. More than 100 plant saplings were planted including neem and bamboo tree as it possess medical properties. Snack was provided by the college to all students. The students were motivated and advised to take care of the saplings planted by them. The students also took the Oath: "I will plant a tree sapling and take care of the sapling such that it grows into a mature tree" – The Surpanch of the village

also explained the importance of planting the trees and thanked everyone for their efforts. The students were encouraged to plant tree saplings. This activity shall be repeated as and when required. - We hope that such activities shall sensitize and encourage the students to "Love the trees until their leaves fall off, and then encourage them to try again next year". By the end of the program all were exhausted. We should plant as many trees possible to create a healthy environment and contribute to minimize the climate change. We hope everybody plants a tree in their lifetime and contribute in conserving the nature. I thank everyone in supporting us for the noble cause.