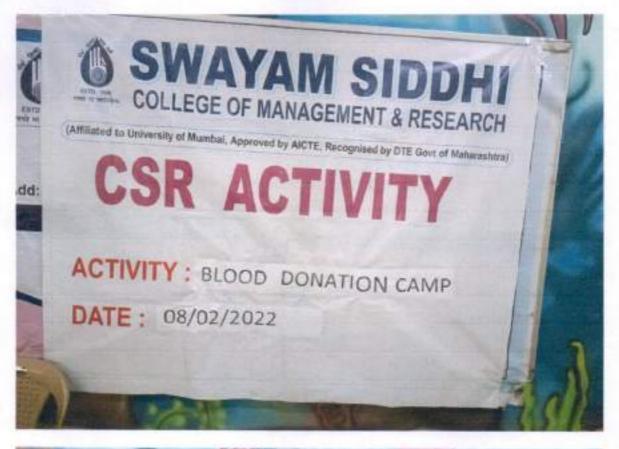

| Sr. | Particulars                                                                                | Pg. No. |
|-----|--------------------------------------------------------------------------------------------|---------|
| 1   | Tree Plantation In Lakhivali Village On SSCMR and Lakhiwali Village,                       | 1-9     |
|     | Bhiwandi                                                                                   |         |
| 2   | CSR Activity At Kharbav (Visit to an Orphanage Home)                                       | 10-16   |
| 3   | Joy of Giving - Anudanit Ashram Anudanit Ashram School, Bhiwandi                           | 17-23   |
| 4   | Awareness in the Society about HIV / AIDS- by Nehru Yuva Kendra                            | 24-33   |
|     | Sangthan and Aadhar Samajik Sanstha                                                        |         |
| 5   | Covid – 19 Vaccination Drive for students & staff 1 <sup>st</sup> and 2 <sup>nd</sup> dose | 1-12    |
| 6   | Seminar on solid Waste Management                                                          | 1319    |
| 7   | Blood donation Camp for Students & staff in association with BNCMC and Nair                | 32-44   |
|     | Hospital                                                                                   |         |