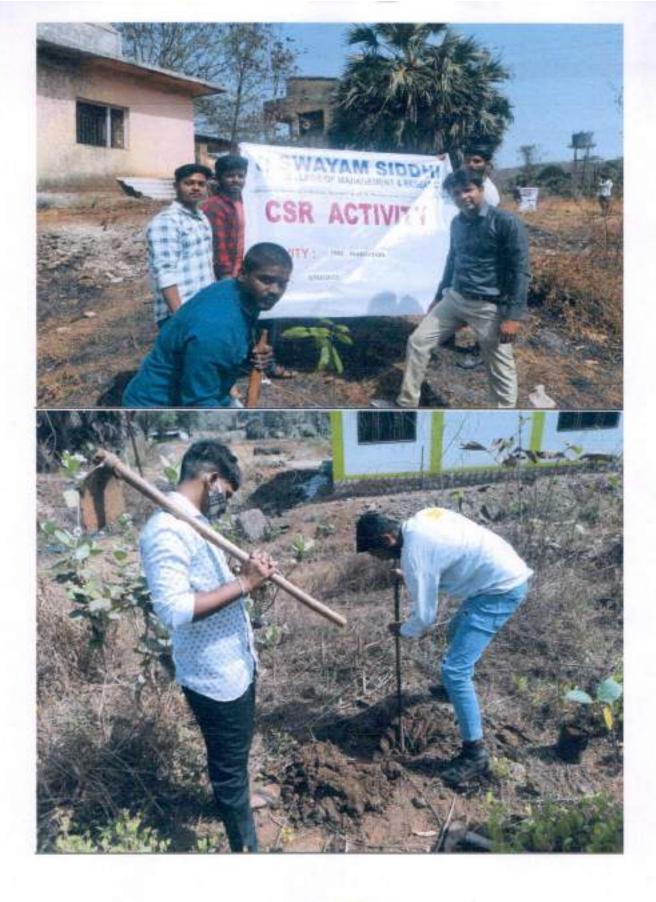

### **Report on Tree Plantation**

Trees represent life, growth, peace and nature. They produce oxygen, clean soil, prevent drought, control flood related disasters, prevent soil erosion, improve physiological, mental and spiritual health, and also reduce carbon footprints. Keeping this in mind the campaign for the tree plantation was held in a village. Tree programme was initiated by the Swayam Siddhi College of Management and Research on 28<sup>th</sup> July 2022 in Lakhivali village, Bhiwandi.

The following activities have been undertaken so far to promote this campaign: -

All students were informed about the tree plantation through notice to motivate them to plant saplings of trees. – A "Tree Plantation Drive was organized on 28<sup>th</sup> July 2022 at 11:00 am in Lakhivali village, Bhiwandi was undertaken by Dr. Anil Matkar (Director of Swayam Siddhi College of Management and Research), DR. G.S. Shikhare (Principal of Swayam Siddhi Degree Night College, Prof. Sharique Momin, Prof. Ravi Bitla and Prof. Prashant Jadhav supported the tree sapling plantation drive and motivated the students to take care of the saplings so that they grow into healthy trees. 100 Saplings were provided by the village which we planted at the necessary places in the village. The activity was carried out till 02:00 pm. More than 100 plant saplings were planted including neem and bamboo tree as it possess medical properties. Snack was provided by the college to all students. The students were motivated and advised to take care of the saplings planted by them. The students also took the Oath: "I will plant a tree sapling and take care of the sapling such that it grows into a mature tree" – The Surpanch of the village

also explained the importance of planting the trees and thanked everyone for their efforts. The students were encouraged to plant tree saplings. This activity shall be repeated as and when required. - We hope that such activities shall sensitize and encourage the students to "Love the trees until their leaves fall off, and then encourage them to try again next year". By the end of the program all were exhausted. We should plant as many trees possible to create a healthy environment and contribute to minimize the climate change. We hope everybody plants a tree in their lifetime and contribute in conserving the nature. I thank everyone in supporting us for the noble cause.