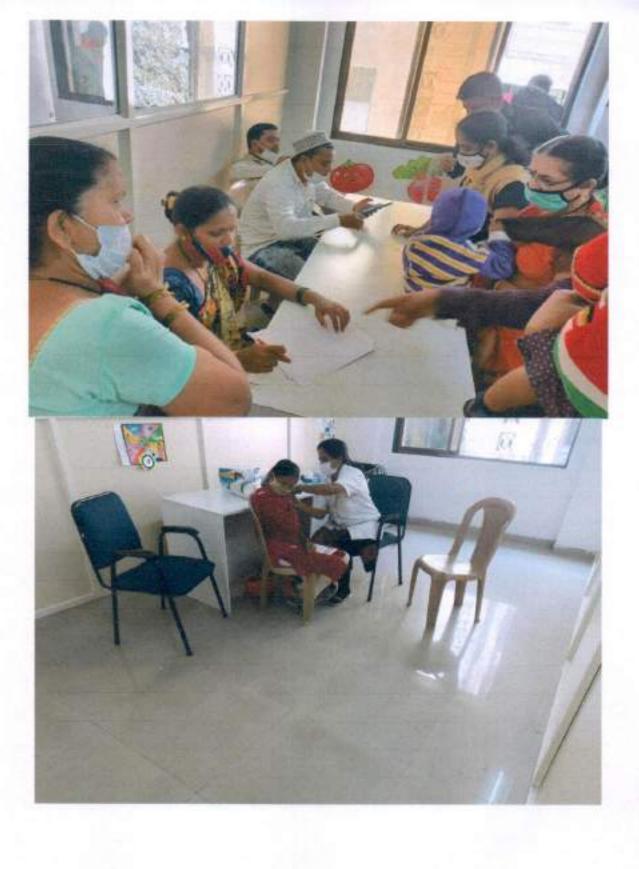

The following activities have been undertaken so far to promote this campaign: -

All students were informed about the tree plantation through notice to motivate them to plant saplings of trees. – A "Tree Plantation Drive was organized on 28<sup>th</sup> July 2022 at 11:00 am in Lakhivali village, Bhiwandi was undertaken by Dr. Anil Matkar (Director of Swayam Siddhi College of Management and Research), DR. G.S. Shikhare (Principal of Swayam Siddhi Degree Night College, Prof. Sharique Momin, Prof. Ravi Bitla and Prof. Prashant Jadhav supported the tree sapling plantation drive and motivated the students to take care of the saplings so that they grow into healthy trees. 100 Saplings were provided by the village which we planted at the necessary places in the village. The activity was carried out till 02:00 pm. More than 100 plant saplings were planted including neem and bamboo tree as it possess medical properties. Snack was provided by the college to all students. The students were motivated and advised to take care of the saplings planted by them. The students also took the Oath: "I will plant a tree sapling and take care of the sapling such that it grows into a mature tree" – The Surpanch of the village

also explained the importance of planting the trees and thanked everyone for their efforts. The students were encouraged to plant tree saplings. This activity shall be repeated as and when required. - We hope that such activities shall sensitize and encourage the students to "Love the trees until their leaves fall off, and then encourage them to try again next year". By the end of the program all were exhausted. We should plant as many trees possible to create a healthy environment and contribute to minimize the climate change. We hope everybody plants a tree in their lifetime and contribute in conserving the nature. I thank everyone in supporting us for the noble cause.