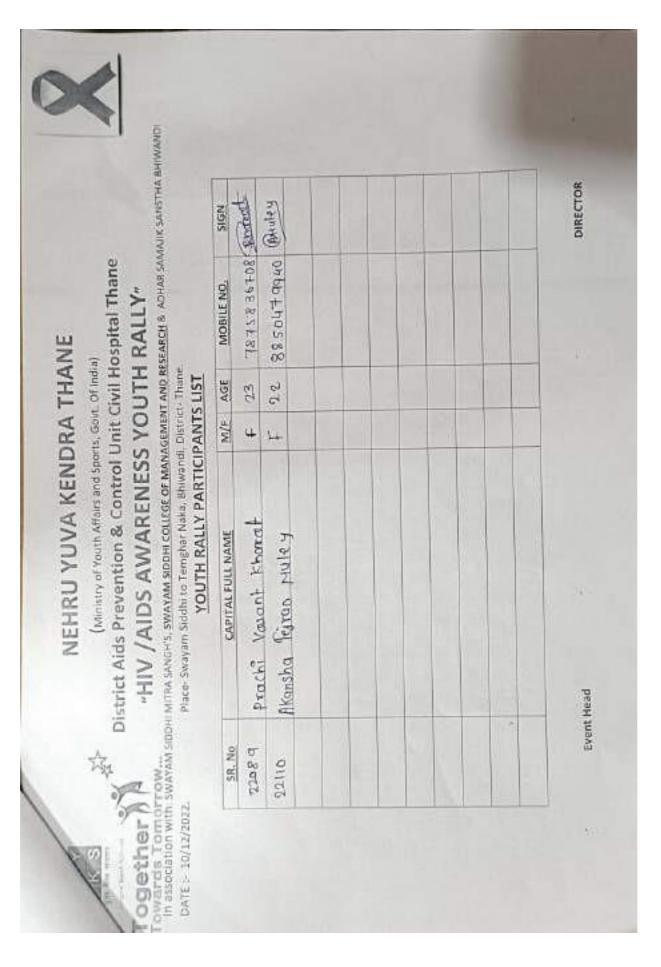

### Criteria 3. Research, Innovation and Extension

**3.4.3** Number of extension and outreach programs conducted by the institution through organized forums including NSS/NCC with involvement of community during the last five years

| Sr. | Particulars                                                                                | Pg. No. |
|-----|--------------------------------------------------------------------------------------------|---------|
| 1   | Tree Plantation In Lakhivali Village On SSCMR and Lakhiwali Village,                       | 1-9     |
|     | Bhiwandi                                                                                   |         |
| 2   | CSR Activity At Kharbav (Visit to an Orphanage Home)                                       | 10-16   |
| 3   | Joy of Giving - Anudanit Ashram Anudanit Ashram School, Bhiwandi                           | 17-23   |
| 4   | Awareness in the Society about HIV / AIDS- by Nehru Yuva Kendra                            | 24-33   |
|     | Sangthan and Aadhar Samajik Sanstha                                                        |         |
| 5   | Covid – 19 Vaccination Drive for students & staff 1 <sup>st</sup> and 2 <sup>nd</sup> dose | 1-12    |
| 6   | Seminar on solid Waste Management                                                          | 1319    |
| 7   | Blood donation Camp for Students & staff in association with BNCMC and Nair                | 32-44   |
|     | Hospital                                                                                   |         |