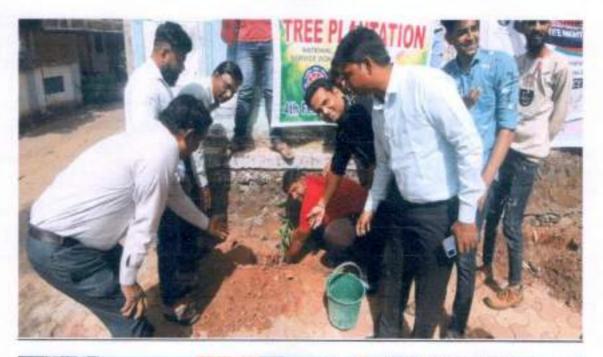

### **Report on Tree Plantation**

Trees represent life, growth, peace and nature. They produce oxygen, clean soil, prevent drought, control flood related disasters, prevent soil erosion, improve physiological, mental and spiritual health, and also reduce carbon footprints. Keeping this in mind the campaign for the tree plantation was held in a village. Tree programme was initiated by the Swayam Siddhi College of Management and Research on 28<sup>th</sup> July 2022 in Lakhivali village, Bhiwandi.

The following activities have been undertaken so far to promote this campaign: -

All students were informed about the tree plantation through notice to motivate them to plant saplings of trees. – A "Tree Plantation Drive was organized on 28<sup>th</sup> July 2022 at 11:00 am in Lakhivali village, Bhiwandi was undertaken by Dr. Anil Matkar (Director of Swayam Siddhi College of Management and Research), DR. G.S. Shikhare (Principal of Swayam Siddhi Degree Night College, Prof. Sharique Momin, Prof. Ravi Bitla and Prof. Prashant Jadhav supported the tree sapling plantation drive and motivated the students to take care of the saplings so that they grow into healthy trees. 100 Saplings were provided by the village which we planted at the necessary places in the village. The activity was carried out till 02:00 pm. More than 100 plant saplings were planted including neem and bamboo tree as it possess medical properties. Snack was provided by the college to all students. The students were motivated and advised to take care of the saplings planted by them. The students also took the Oath: "I will plant a tree sapling and take care of the sapling such that it grows into a mature tree" – The Surpanch of the village

also explained the importance of planting the trees and thanked everyone for their efforts. The students were encouraged to plant tree saplings. This activity shall be repeated as and when required. - We hope that such activities shall sensitize and encourage the students to "Love the trees until their leaves fall off, and then encourage them to try again next year". By the end of the program all were exhausted. We should plant as many trees possible to create a healthy environment and contribute to minimize the climate change. We hope everybody plants a tree in their lifetime and contribute in conserving the nature. I thank everyone in supporting us for the noble cause.