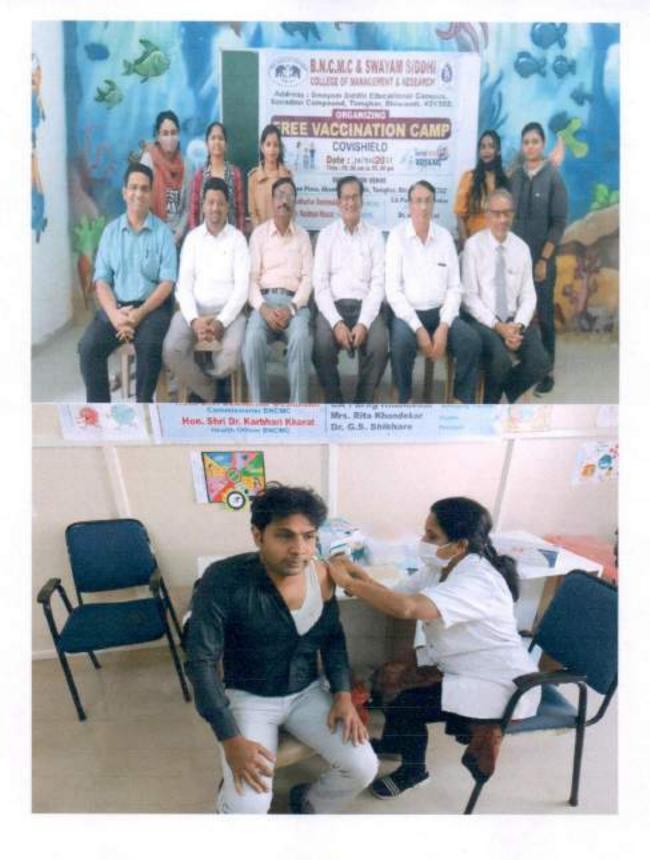

ibaba Temple, Near Junction of Thane-Kalyan Bypass, Upper Thane - 421 3022 -248257/249191. E- mail: sscmr.mba@gmail.com . Website: www.sscmrmba.in

Ref. No.: SSCMR/ /2021 - 22

Date: 17th January, 2022

# NOTICE

All the staff members and students are hereby informed that the college is arranging COVID - 19 Vaccination Drive (First and Second Dose) for all students, teaching and non - teaching staff and parents. The drive is has been scheduled on 24th January 2022 from 10:00 am onwards in Seminar Hall. Students are requested to be present on time.

VACCINATION IS COMPULSORY FOR ALL OF US.

COME AND GET YOUR VACCINATION.

STAY SAFE.

Director

Director Swayam Siddhi College of Management & Research



ALMALL

Event Head

Man

# PHOTO OF VACCINATION DRIVE - II HELD ON 24TH JANUARY 2022















Next to Saibaba Temple, Near Junction of Thane-Kalyan Bypass, Upper Thane – 421 3022 -248257/249191. E- mail: sscmr.mba@gmail.com . Website: www.sscmrmba.in

Ref. No.: SSCMR/\_\_\_/2021 - 22

Date: 25th January, 2022

### REPORT ON VACCINATION DRIVE 2021-22

### 24th January 2022

In continuation of 1st drive of vaccination held in the month of October and keeping the view of Covid-19 pandemic the Management of Swayam Siddhi College of Management and Research have organized a 2nd dose Vaccination Drive for college students, staff and other local people at Swayam Siddhi College of Management and Research, Sai Baba Mandir Temghar, Bhiwandi in order to keep them protected from corona virus. Covid-19 Vaccination programme was organized for the students, their parents and staff member