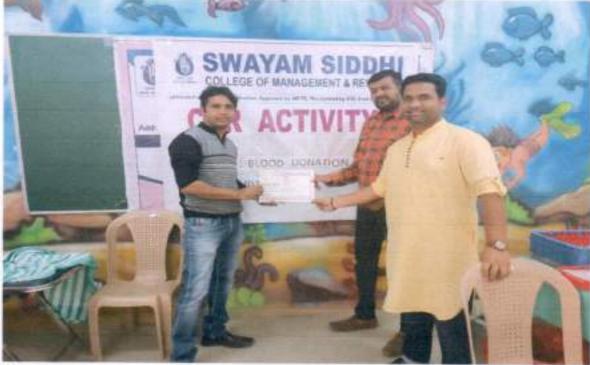

| Sr. | Particulars                                                                                | Pg. No. |
|-----|--------------------------------------------------------------------------------------------|---------|
| 1   | Tree Plantation In Lakhivali Village On SSCMR and Lakhiwali Village,                       | 1-9     |
|     | Bhiwandi                                                                                   |         |
| 2   | CSR Activity At Kharbav (Visit to an Orphanage Home)                                       | 10-16   |
| 3   | Joy of Giving - Anudanit Ashram Anudanit Ashram School, Bhiwandi                           | 17-23   |
| 4   | Awareness in the Society about HIV / AIDS- by Nehru Yuva Kendra                            | 24-33   |
|     | Sangthan and Aadhar Samajik Sanstha                                                        |         |
| 5   | Covid – 19 Vaccination Drive for students & staff 1 <sup>st</sup> and 2 <sup>nd</sup> dose | 1-12    |
| 6   | Seminar on solid Waste Management                                                          | 1319    |
| 7   | Blood donation Camp for Students & staff in association with BNCMC and Nair                | 32-44   |
|     | Hospital                                                                                   |         |