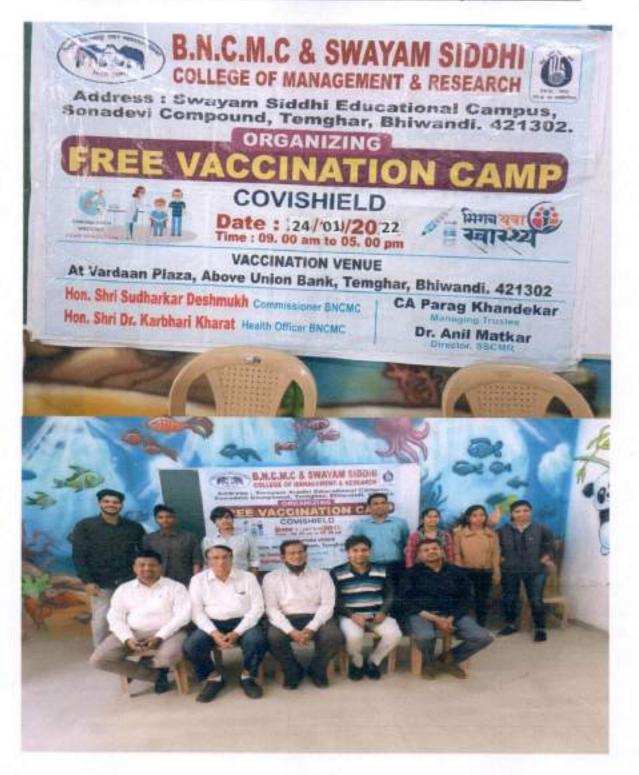

o Saibaba Temple, Near Junction of Thane-Kalyan Bypass, Upper Thane - 421 3022 -248257/249191. E- mail: sscmr.mba@gmail.com . Website: www.sscmrmba.in

Ref. No.: SSCMR/ /2021 - 22

Date: 17th January, 2022

# NOTICE

All the staff members and students are hereby informed that the college is arranging COVID - 19 Vaccination Drive (First and Second Dose) for all students, teaching and non - teaching staff and parents. The drive is has been scheduled on 24th January 2022 from 10:00 am onwards in Seminar Hall. Students are requested to be present on time.

VACCINATION IS COMPULSORY FOR ALL OF US.

COME AND GET YOUR VACCINATION.

STAY SAFE.

Director

Director Swayam Siddhi College of Management & Research



ALMALL

Event Head

Man

# PHOTO OF VACCINATION DRIVE - II HELD ON 24TH JANUARY 2022















Next to Saibaba Temple, Near Junction of Thane-Kalyan Bypass, Upper Thane – 421 3022 -248257/249191. E- mail: sscmr.mba@gmail.com . Website: www.sscmrmba.in

Ref. No.: SSCMR/\_\_\_/2021 - 22

Date: 25th January, 2022

### REPORT ON VACCINATION DRIVE 2021-22

### 24th January 2022

In continuation of 1st drive of vaccination held in the month of October and keeping the view of Covid-19 pandemic the Management of Swayam Siddhi College of Management and Research have organized a 2nd dose Vaccination Drive for college students, staff and other local people at Swayam Siddhi College of Management and Research, Sai Baba Mandir Temghar, Bhiwandi in order to keep them protected from corona virus. Covid-19 Vaccination programme was organized for the students, their parents and staff me