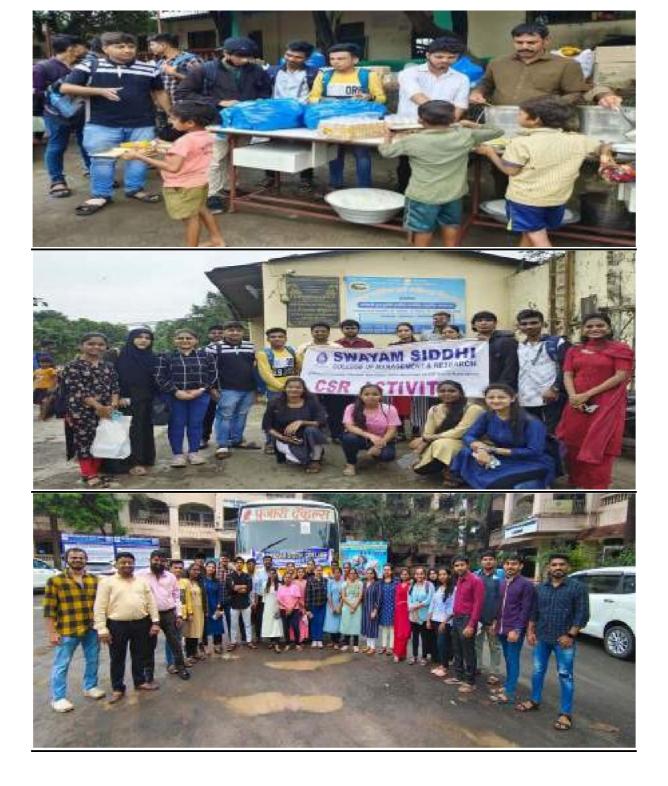

The following activities have been undertaken so far to promote this campaign: -

All students were informed about the tree plantation through notice to motivate them to plant saplings of trees. – A "Tree Plantation Drive was organized on 28<sup>th</sup> July 2022 at 11:00 am in Lakhivali village, Bhiwandi was undertaken by Dr. Anil Matkar (Director of Swayam Siddhi College of Management and Research), DR. G.S. Shikhare (Principal of Swayam Siddhi Degree Night College, Prof. Sharique Momin, Prof. Ravi Bitla and Prof. Prashant Jadhav supported the tree sapling plantation drive and motivated the students to take care of the saplings so that they grow into healthy trees. 100 Saplings were provided by the village which we planted at the necessary places in the village. The activity was carried out till 02:00 pm. More than 100 plant saplings were planted including neem and bamboo tree as it possess medical properties. Snack was provided by the college to all students. The students were motivated and advised to take care of the saplings planted by them. The students also took the Oath: "I will plant a tree sapling and take care of the sapling such that it grows into a mature tree" – The Surpanch of the village