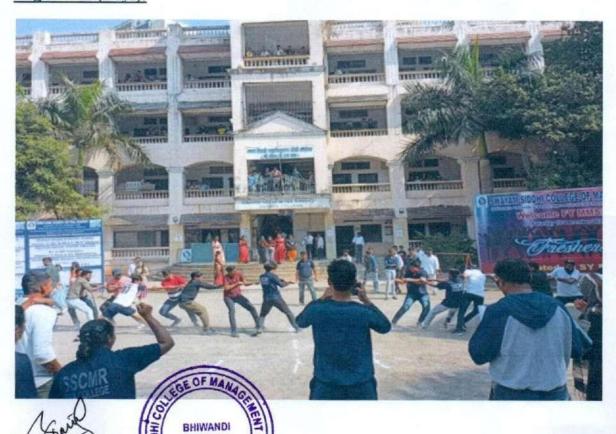

## SWAYAM SIDDHI COLLEGE OF MANAGEMENT & RESEARCH

Affiliated to University of Mumbai, Approved by AICTE, Recognised by DTE Govt Of Maharashtra
NAAC Accrediated B+

Tug of War (Girls):

#### Tug of War (Boys):

Swayam Siddhi College of Management & Research

421302.

Affiliated to University of Mumbai, Approved by AICTE, Recognised by DTE Govt Of Maharashtra
NAAC Accrediated B+