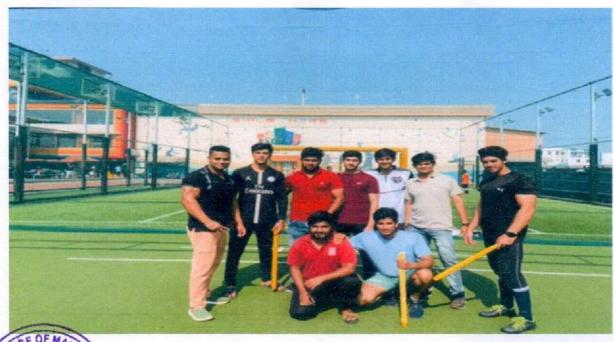

ctively participated in all the events. The Sports Park was filled with cheer, gaiety and excitement as each event's results were announced.

| Sr. No | Event              | No. Of Participants |
|--------|--------------------|---------------------|
| 1      | Box Cricket        | 18                  |
| 2      | Football           | 14                  |
| 3 .    | Kabaddi            | 18                  |
| 4      | Badminton (Boys)   | 06                  |
| 5      | Badminton (Girls)  | 12                  |
| 6      | Table Tennis       | 04                  |
| 7      | Dough Ball (Girls) | 12                  |





Affiliated to University of Mumbai, Approved by AICTE, Recognised by DTE Govt Of Maharashtra
NAAC Accrediated B+

#### **Badminton:**



#### Cricket (Winning Team):



BHIWANDI 421302. Swar



Affiliated to University of Mumbai, Approved by AICTE, Recognised by DTE Govt Of Maharashtra
NAAC Accrediated B+

#### Football:



#### Football (Winning Team):

BHIWANDI 421302.





SWAYAM SIDDHI COLLEGE OF MANAGEMENT & RESEARCH Affiliated to University of Mumbai, Approved by AICTE, Recognised by DTE Govt Of Maharashtra NAAC Accrediated B+

#### Kabaddi (Winning Team):







Affiliated to University of Mumbai, Approved by AICTE, Recognised by DTE Govt Of Maharashtra
NAAC Accrediated B+

#### **Table Tennis:**





Director
Swayam Siddhi College of
Management & Research

BHIWANDI 421302.



## SWAYAM SIDDHI COLLEGE OF MANAGEMENT & RESEARCH Affiliated to University of Mumbai, Approved by AICTE, Recognised by DTE Govt Of Maharashtra

NAAC Accrediated B+

#### **