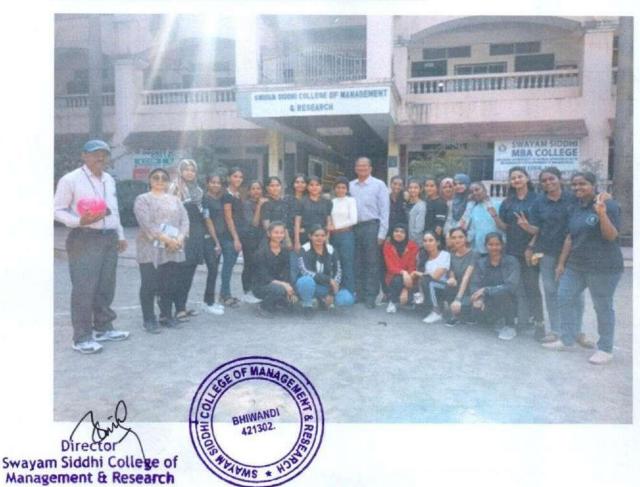

## Group photo of Girls Cricket Team with the Director:

Affiliated to University of Mumbai, Approved by AICTE, Recognised by DTE Govt Of Maharashtra
NAAC Accrediated B+