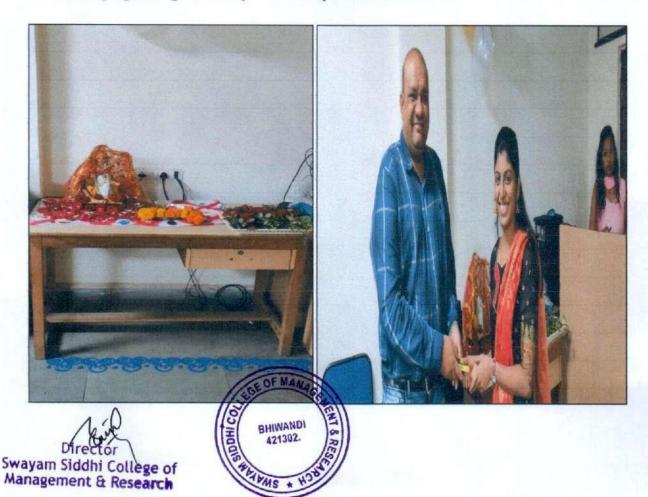

At 03.00 pm we had **Certificate Distribution Ceremony** for all the Rank Holders in SEM II-2022. Each and every ranker were awarded by individual faculties. After the Certificate Distribution Ceremony, we had **Cake Cutting Moment** with all the Dignitaries and Faculties on the Dice.

BHIWANDI 421302.

Director \
Swayam Siddhi College of Management & Research

Affiliated to University of Mumbai, Approved by AICTE, Recognised by DTE Govt Of Maharashtra

NAAC Accrediated B+

Followed by Cake Cutting, snacks were distributed to all the Faculties & Students and had long lasting memories of the Programme. At 04.00, the programme was winded up by the vote of Thanks.