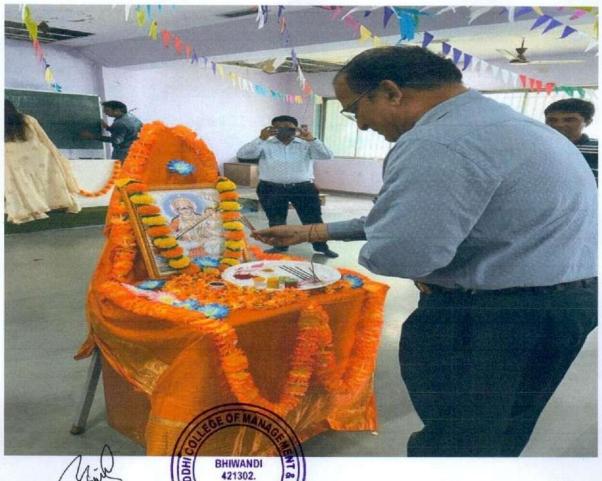

The Cultural Committee of our College has organized an Event / Programme on the Occasion of Guru Pournima on 13 July, 2022 from 02.00 pm onwards in the Seminar Hall.

The Programme started sharp at 2 o'clock in the afternoon by welcoming the Director along with faculty. The Students had organized the entire event in a cordial way. At 02.10 pm, we had the lamp lightening Ceremony followed by National Anthem.

Affiliated to University of Mumbai, Approved by AICTE, Recognised by DTE Govt Of Maharashtra
NAAC Accrediated B+

At 02.15 pm, student's felicitated Faculty with the token of love by taking their blessings. After Felicitation of Faculty, we had a short speech given by Nikita & Prathamesh (Students of FY MMS) on the Story of Guru Pournima by expressing their gratitude and love to the Faculties. At 02.40 pm, Dr. Anil Matkar & faculties were called upon for the Speech and extending their gratitude.