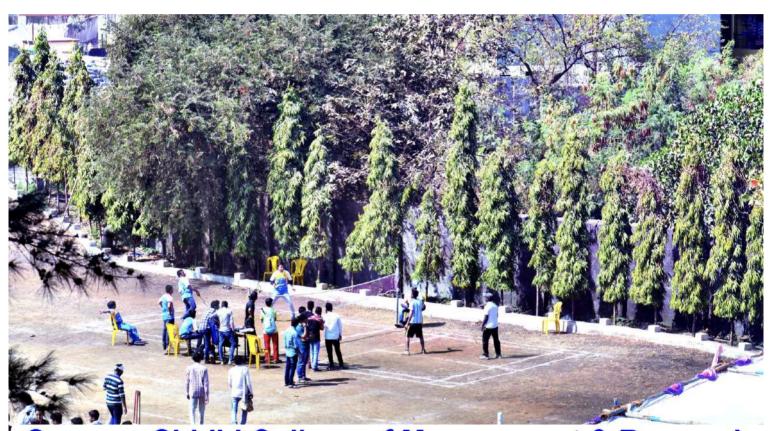

#### Box Cricket (Boys):

Affiliated to University of Mumbai, Approved by AICTE, Recognised by DTE Govt Of Maharashtra
NAAC Accrediated B+