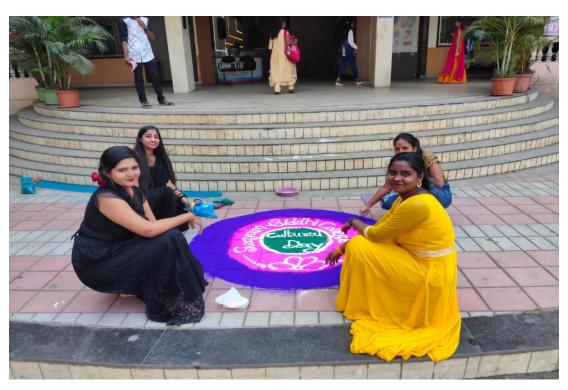

are looked upon as varieties that enrich the society and the nation as a whole. Apart from this the students were walked on ramp with great attitude.

Traditional Day was held on the 23<sup>rd</sup> of December 2022 at the college. It was an eventful day. It was observed as a celebration of India's diverse culture. It's a day designated for people to come in traditional attire from their home state, or specific culture of their choice.

In all, it was a great success and it definitely strengthened the bonds among the students and created respect for ethnic and racial diversity in India.



Affiliated to University of Mumbai, Approved by AICTE, Recognised by DTE Govt Of Maharashtra
NAAC Accrediated B+



Students of MMs posing on Bollywood theme

Girls trying their hand on Rangoli making





Affiliated to University of Mumbai, Approved by AICTE, Recognised by DTE Govt Of Maharashtra
NAAC Accrediated B+



**Students celebrating Bollywood day** 

Student decked-up for ramp-walk





Affiliated to University of Mumbai, Approved by AICTE, Recognised by DTE Govt Of Maharashtra
NAAC Accrediated B+



Students of MMS enjoying Bollywood day



Affiliated to University of Mumbai, Approved by AICTE, Recognised by DTE Govt Of Maharashtra
NAAC Accrediated B+

### **Analytical Report**

#### **DAYS' CELEBRATION**

| Sr. No | Particulars                  | Description