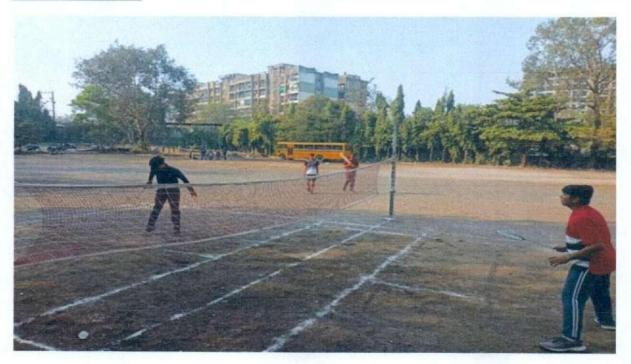

Table Tennis (Boys)  | 14                  | Gaus Kuwari (FYMMS)        |
| 8      | Table Tennis (Girls) | 03                  | Aakansha Tiwari (FYMMS)    |
| 9      | Dodge Ball (Girls)   | 18                  | FYMMS                      |
| 10     | Chess (Mix)          | 12                  | Krishna Vaddapelli (SYMMS) |
| 11     | Carrom (Boys)        | 24                  | Shubham Shah (SYMMS)       |
| 12     | Carrom (Girls)       | SUGE OF MANAGE      | Prachi Kharat (FYMMS)      |

BHIWANDI 421302.



## **(**)

## SWAYAM SIDDHI COLLEGE OF MANAGEMENT & RESEARCH

Affiliated to University of Mumbai, Approved by AICTE, Recognised by DTE Govt Of Maharashtra
NAAC Accrediated B+

Photo of Sports Day held on 26<sup>th</sup> and 27<sup>th</sup> December 2022:

### Badminton (Boys):



#### Box Cricket (Boys):





Affiliated to University of Mumbai, Approved by AICTE, Recognised by DTE Govt Of Maharashtra
NAAC Accrediated B+

#### Chess (Boys and Girls):



## Group photo of Girls Cricket Team with the Director:





Affiliated to University of Mumbai, Approved by AICTE, Recognised by DTE Govt Of Maharashtra
NAAC Accrediated B+

### Tennis (Girls):



### Tennis (Boys):



## SWAYAM SIDDHI COLLEGE OF MANAGEMENT & RESEARCH

Affiliated to University of Mumbai, Approved by AICTE, Recognised by DTE Govt Of Maharashtra
NAAC Accrediated B+

Tug of War (Girls):



#### Tug of War (Boys):

Swayam Siddhi College of Management & Research



421302.



Affiliated to University of Mumbai, Approved by AICTE, Recognised by DTE Govt Of Maharashtra
NAAC Accrediated B+

#### Volley Ba