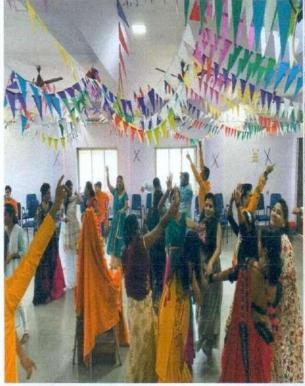

Affiliated to University of Mumbai, Approved by AICTE, Recognised by DTE Govt Of Maharashtra
NAAC Accrediated B+

At 02.15 pm, student's felicitated Faculty with the token of love by taking their blessings. After Felicitation of Faculty, we had a short speech given by Nikita & Prathamesh (Students of FY MMS) on the Story of Guru Pournima by expressing their gratitude and love to the Faculties. At 02.40 pm, Dr. Anil Matkar & faculties were called upon for the Speech and extending their gratitude.

At 03.00 pm we had **Certificate Distribution Ceremony** for all the Rank Holders in SEM II-2022. Each and every ranker were awarded by individual faculties. After the Certificate Distribution Ceremony, we had **Cake Cutting Moment** with all the Dignitaries and Faculties on the Dice.