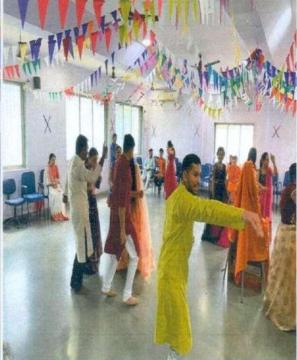

The Cultural Committee of our College has organized an Event / Programme on the Occasion of Guru Pournima on 13 July, 2022 from 02.00 pm onwards in the Seminar Hall.

The Programme started sharp at 2 o'clock in the afternoon by welcoming the Director along with faculty. The Students had organized the entire event in a cordial way. At 02.10 pm, we had the lamp lightening Ceremony followed by National Anthem.

Affiliated to University of Mumbai, Approved by AICTE, Recognised by DTE Govt Of Maharashtra
NAAC Accrediated B+

At 02.15 pm, student's felicitated Faculty with the token of love by taking their blessings. After Felicitation of Faculty, we had a short speech given by Nikita & Prathamesh (Students of FY MMS) on the Story of Guru Pournima by expressing their gratitude and love to the Faculties. At 02.40 pm, Dr. Anil Matkar & faculties were called upon for the Speech and extending their gratitude.