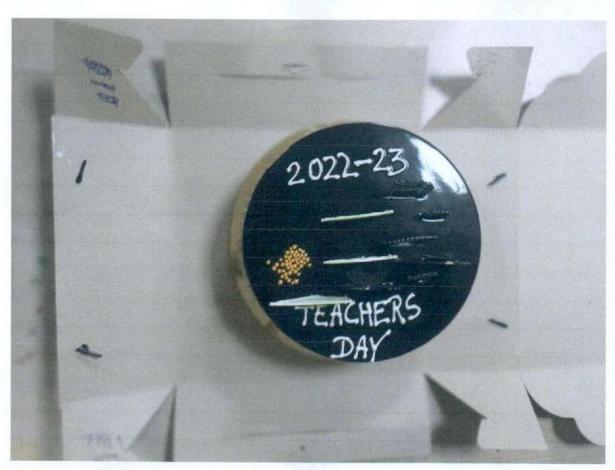

### **Notice**

All MMS – Semester II Students & Faculties are hereby informed that on Saturday, 05 th Sep, 2022 we are celebrating Teachers Day from 01.30pm in the College.

#### The details are as follows:

Date: 05th Sep, 2022

Time: 01.30pm to 02.30

Venue: Seminar Hall

Subject: Teacher's Day Celebration

All Faculties & Students should note that their attendance is compulsory for above aforesaid.