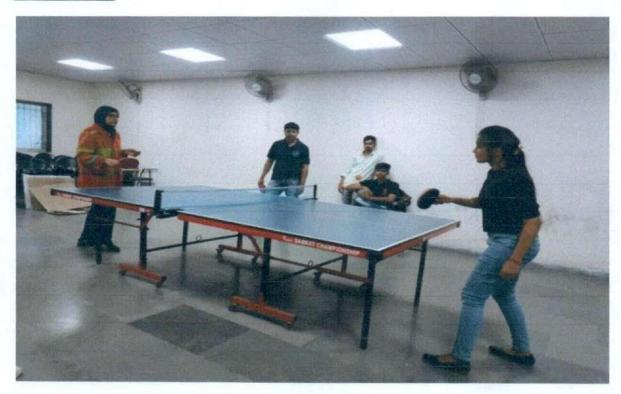

| Shubham Shah (SYMMS)       |
| 12     | Carrom (Girls)       | SUGE OF MANAGE      | Prachi Kharat (FYMMS)      |

BHIWANDI 421302.



## **(**)

## SWAYAM SIDDHI COLLEGE OF MANAGEMENT & RESEARCH

Affiliated to University of Mumbai, Approved by AICTE, Recognised by DTE Govt Of Maharashtra
NAAC Accrediated B+

Photo of Sports Day held on 26<sup>th</sup> and 27<sup>th</sup> December 2022:

### Badminton (Boys):



#### Box Cricket (Boys):





Affiliated to University of Mumbai, Approved by AICTE, Recognised by DTE Govt Of Maharashtra
NAAC Accrediated B+

#### Chess (Boys and Girls):



## Group photo of Girls Cricket Team with the Director:





Affiliated to University of Mumbai, Approved by AICTE, Recognised by DTE Govt Of Maharashtra
NAAC Accrediated B+

### Tennis (Girls):



### Tennis (Boys):



## SWAYAM SIDDHI COLLEGE OF MANAGEMENT & RESEARCH

Affiliated to University of Mumbai, Approved by AICTE, Recognised by DTE Govt Of Maharashtra
NAAC Accrediated B+

Tug of War (Girls):



#### Tug of War (Boys):

Swayam Siddhi College of Management & Research



421302.



Affiliated to University of Mumbai, Approved by AICTE, Recognised by DTE Govt Of Maharashtra
NAAC Accrediated B+

#### Volley Ball:





## ESTD 1988

## SWAYAM SIDDHI COLLEGE OF MANAGEMENT & RESEARCH

Affiliated to University of Mumbai, Approved by AICTE, Recognised by DTE Govt Of Maharashtra
NAAC Accrediated B+

### Carrom (Girls):



### Carrom (Boys):



Director Swayam Siddhi College of Management & Research



Affiliated to University of Mumbai, Approved by AICTE, Recognised by DTE Govt Of M