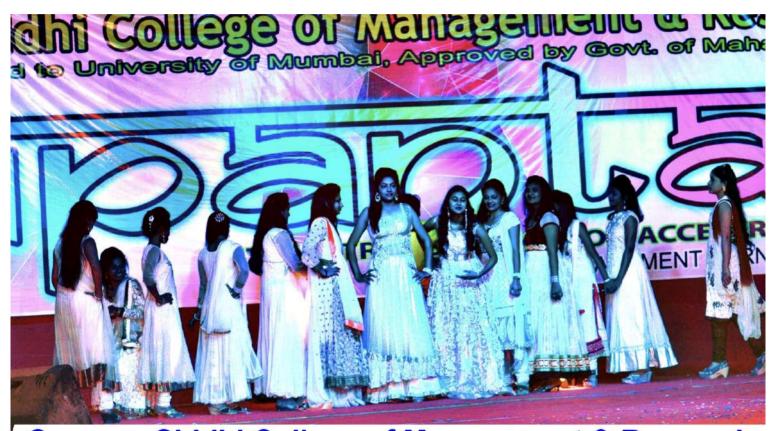

## SWAYAM SIDDHI COLLEGE OF MANAGEMENT & RESEARCH

Affiliated to University of Mumbai, Approved by AICTE, Recognised by DTE Govt Of Maharashtra
NAAC Accrediated B+

Photo of Sports Day held on 26<sup>th</sup> and 27<sup>th</sup> December 2022: