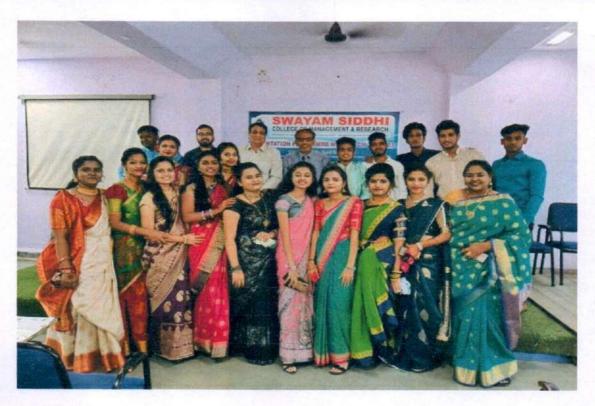

Swayam Siddhi College of Management & Research

Affiliated to University of Mumbai, Approved by AICTE, Recognised by DTE Govt Of Maharashtra
NAAC Accrediated B+

Report on Guru Pournima - Cultural Event/ Programme:

The Cultural Committee of our College has organized an Event / Programme on the Occasion of Guru Pournima on 13 July, 2022 from 02.00 pm onwards in the Seminar Hall.

The Programme started sharp at 2 o'clock in the afternoon by welcoming the Director along with faculty. The Students had organized the entire event in a cordial way. At 02.10 pm, we had the lamp lightening Ceremony followed by National Anthem.