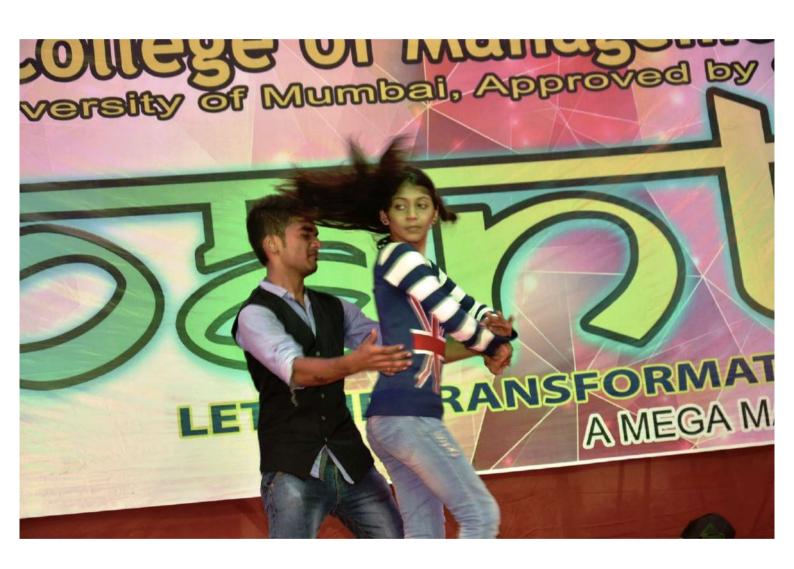

## SWAYAM SIDDHI COLLEGE OF MANAGEMENT & RESEARCH

Affiliated to University of Mumbai, Approved by AICTE, Recognised by DTE Govt Of Maharashtra
NAAC Accrediated B+

Photo of Sports Day held on 26<sup>th</sup> and 27<sup>th</sup> December 2022: