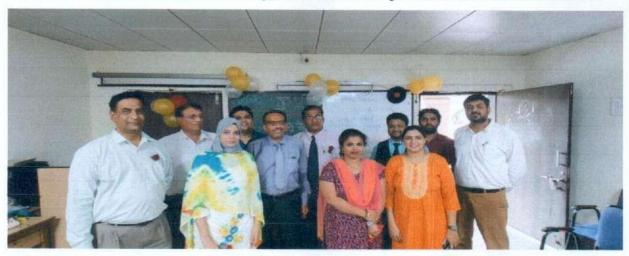

Swayam Siddhi College of Management & Research

Affiliated to University of Mumbai, Approved by AICTE, Recognised by DTE Govt Of Maharashtra
NAAC Accrediated B+

Report on Guru Pournima - Cultural Event/ Programme:

The Cultural Committee of our College has organized an Event / Programme on the Occasion of Guru Pournima on 13 July, 2022 from 02.00 pm onwards in the Seminar Hall.

The Programme started sharp at 2 o'clock in the afternoon by welcoming the Director along with faculty. The Students had organized the entire event in a cordial way. At 02.10 pm, we had the lamp lightening Ceremony followed by National Anthem.