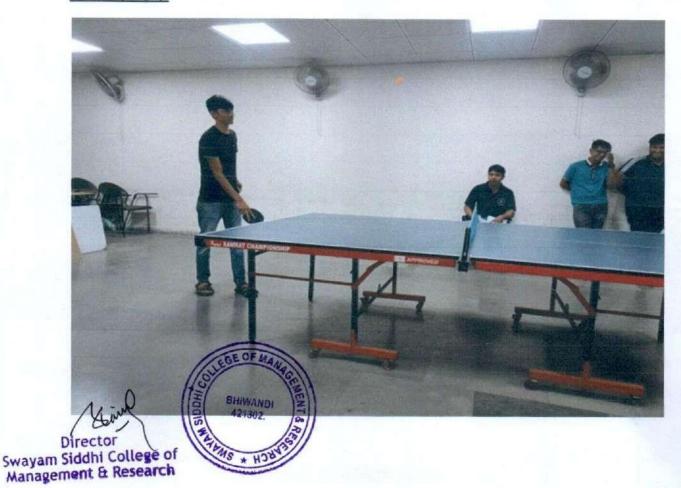

ah (SYMMS)       |
| 12     | Carrom (Girls)       | SUGE OF MANAGE      | Prachi Kharat (FYMMS)      |

BHIWANDI 421302.



## **(**)

## SWAYAM SIDDHI COLLEGE OF MANAGEMENT & RESEARCH

Affiliated to University of Mumbai, Approved by AICTE, Recognised by DTE Govt Of Maharashtra
NAAC Accrediated B+

Photo of Sports Day held on 26<sup>th</sup> and 27<sup>th</sup> December 2022:

### Badminton (Boys):



#### Box Cricket (Boys):





Affiliated to University of Mumbai, Approved by AICTE, Recognised by DTE Govt Of Maharashtra
NAAC Accrediated B+

#### Chess (Boys and Girls):



## Group photo of Girls Cricket Team with the Director:





Affiliated to University of Mumbai, Approved by AICTE, Recognised by DTE Govt Of Maharashtra
NAAC Accrediated B+

### Tennis (Girls):



### Tennis (Boys):



## SWAYAM SIDDHI COLLEGE OF MANAGEMENT & RESEARCH

Affiliated to University of Mumbai, Approved by AICTE, Recognised by DTE Govt Of Maharashtra
NAAC Accrediated B+

Tug of War (Girls):



#### Tug of War (Boys):

Swayam Siddhi College of Management & Research



421302.



Affiliated to University of Mumbai, Approved by AICTE, Recognised by DTE Govt Of Maharashtra
NAAC Accrediated B+

#### Volley Ball:





## ESTD 1988

## SWAYAM SIDDHI COLLEGE OF MANAGEMENT & RESEARCH

Affiliated to University of Mumbai, Approved by AICTE, Recognised by DTE Govt Of Maharashtra
NAAC Accrediated B+

### Carrom (Girls):



### Carrom (Boys):



Director Swayam Siddhi College of Management & Research



Affiliated to University of Mumbai, Approved by AICTE, Recognised by DTE Govt Of Maharashtra
NAAC Accred