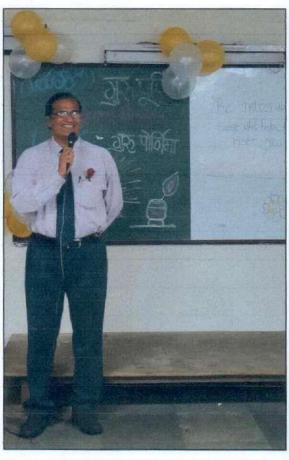

The Cultural Committee of our College has organized an Event / Programme on the Occasion of Guru Pournima on 13 July, 2022 from 02.00 pm onwards in the Seminar Hall.

The Programme started sharp at 2 o'clock in the afternoon by welcoming the Director along with faculty. The Students had organized the entire event in a cordial way. At 02.10 pm, we had the lamp lightening Ceremony followed by National Anthem.

Affiliated to University of Mumbai, Approved by AICTE, Recognised by DTE Govt Of Maharashtra
NAAC Accrediated B+

At 02.15 pm, student's felicitated Faculty with the token of love by taking their blessings. After Felicitation of Faculty, we had a short speech given by Nikita & Prathamesh (Students of FY MMS) on the Story of Guru Pournima by expressing their gratitude and love to the Faculties. At 02.40 pm, Dr. Anil Matkar & faculties were called upon for the Speech and extending their gratitude.