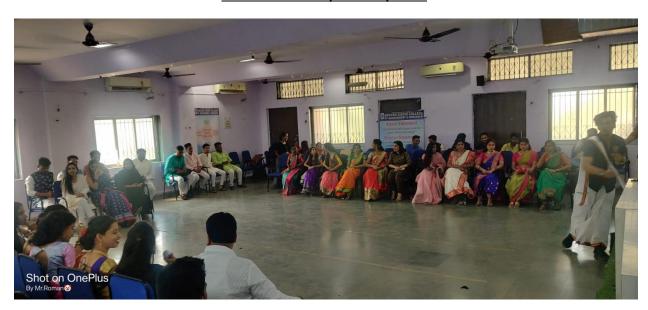

### NOTICE

All MMS First year - Sem-II students are hereby informed that Cultural Committee of our College has organized an Event on the occasion of 'Guru Pournima' on 13th July, 2022 from 1.30 pm onwards in the Seminar Hall.

The Cultural Committee of our College has organized an Event / Programme on the Occasion of Guru Pournima on 13 July, 2022 from 02.00 pm onwards in the Seminar Hall.

The Programme started sharp at 2 o'clock in the afternoon by welcoming the Director along with faculty. The Students had organized the entire event in a cordial way. At 02.10 pm, we had the lamp lightening Ceremony followed by National Anthem.