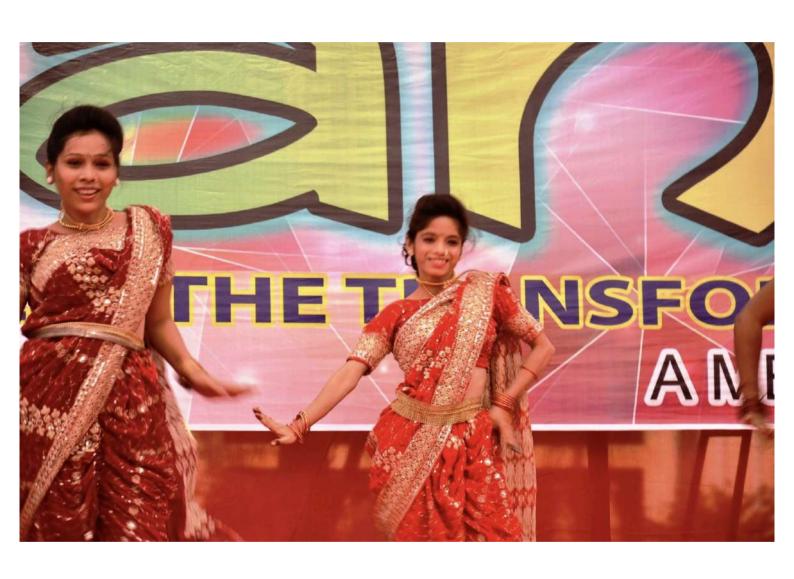

### NOTICE

All MMS First year - Sem-II students are hereby informed that Cultural Committee of our College has organized an Event on the occasion of 'Guru Pournima' on 13th July, 2022 from 1.30 pm onwards in the Seminar Hall.

The Cultural Committee of our College has organized an Event / Programme on the Occasion of Guru Pournima on 13 July, 2022 from 02.00 pm onwards in the Seminar Hall.

The Programme started sharp at 2 o'clock in the afternoon by welcoming the Director along with faculty. The Students had organized the entire event in a cordial way. At 02.10 pm, we had the lamp lightening Ceremony followed by National Anthem.