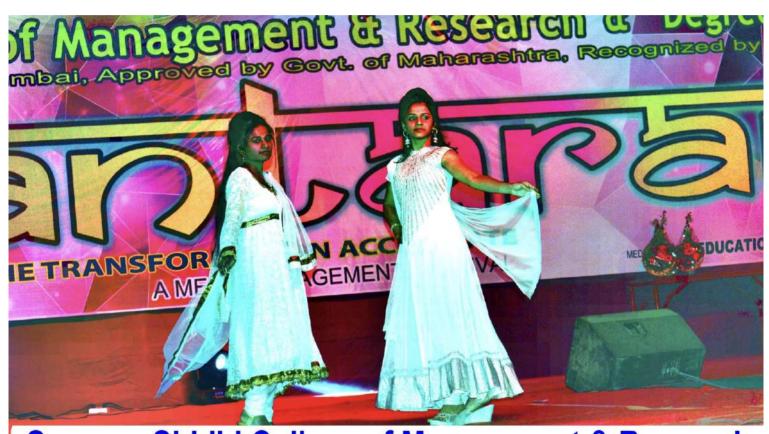

## SWAYAM SIDDHI COLLEGE OF MANAGEMENT & RESEARCH

Affiliated to University of Mumbai, Approved by AICTE, Recognised by DTE Govt Of Maharashtra
NAAC Accrediated B+

Photo of Sports Day held on 26<sup>th</sup> and 27<sup>th</sup> December 2022: