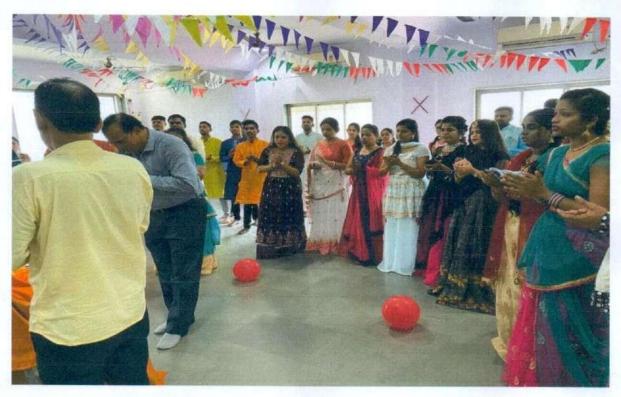

### NOTICE

All MMS First year - Sem-II students are hereby informed that Cultural Committee of our College has organized an Event on the occasion of 'Guru Pournima' on 13th July, 2022 from 1.30 pm onwards in the Seminar Hall.

The Cultural Committee of our College has organized an Event / Programme on the Occasion of Guru Pournima on 13 July, 2022 from 02.00 pm onwards in the Seminar Hall.

The Programme started sharp at 2 o'clock in the afternoon by welcoming the Director along with faculty. The Students had organized the entire event in a cordial way. At 02.10 pm, we had the lamp lightening Ceremony followed by National Anthem.