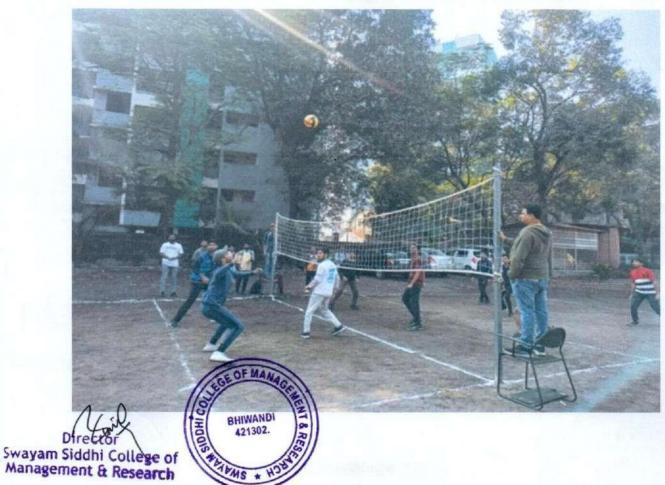

### Carrom (Girls):

### Carrom (Boys):

Director Swayam Siddhi College of Management & Research

Affiliated to University of Mumbai, Approved by AICTE, Recognised by DTE Govt Of Maharashtra
NAAC Accrediated B+

**Analytical Report** 