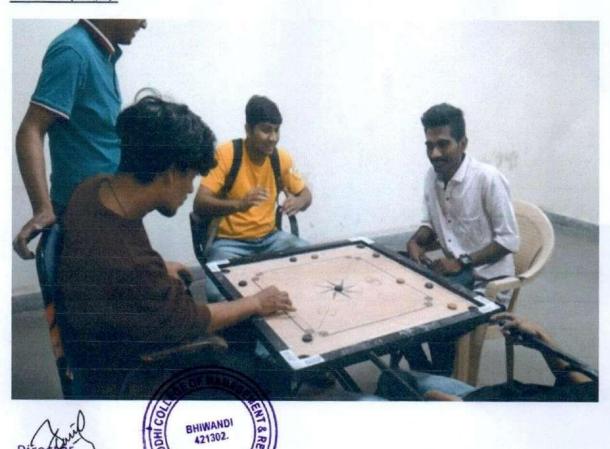

### Carrom (Girls):

### Carrom (Boys):

Director Swayam Siddhi College of Management & Research

Affiliated to University of Mumbai, Approved by AICTE, Recognised by DTE Govt Of Maharashtra
NAAC Accrediated B+

**Analytical Report** 