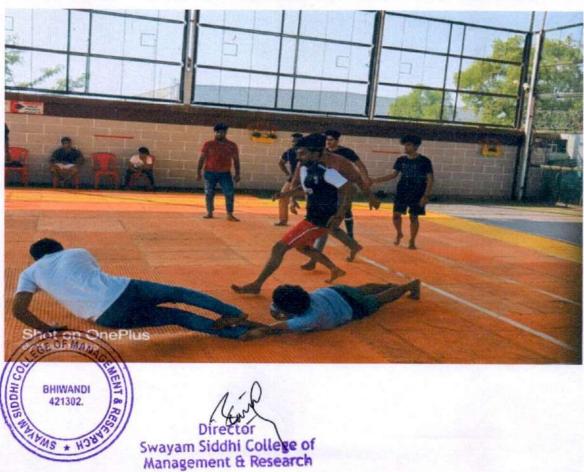

## SWAYAM SIDDHI COLLEGE OF MANAGEMENT & RESEARCH

Affiliated to University of Mumbai, Approved by AICTE, Recognised by DTE Govt Of Maharashtra
NAAC Accrediated B+

Photo of Sports Day held on 26<sup>th</sup> and 27<sup>th</sup> December 2022:

### Badminton (Boys):

#### Box Cricket (Boys):

Affiliated to University of Mumbai, Approved by AICTE, Recognised by DTE Govt Of Maharashtra
NAAC Accrediated B+

#### Chess (Boys and Girls):

## Group photo of Girls Cricket Team with the Director:

Affiliated to University of Mumbai, Approved by AICTE, Recognised by DTE Govt Of Maharashtra
NAAC Accrediated B+

### Tennis (Girls):

### Tennis (Boys):

## SWAYAM SIDDHI COLLEGE OF MANAGEMENT & RESEARCH

Affiliated to University of Mumbai, Approved by AICTE, Recognised by DTE Govt Of Maharashtra
NAAC Accrediated B+

Tug of War (Girls):

#### Tug of War (Boys):

Swayam Siddhi College of Management & Research

421302.

Affiliated to University of Mumbai, Approved by AICTE, Recognised by DTE Govt Of Maharashtra
NAAC Accrediated B+

#### Volley Ball:

### Carrom (Girls):

### Carrom (Boys):

Director Swayam Siddhi College of Management & Research

Affiliated to University of Mumbai, Approved by AICTE, Recognised by DTE Govt Of Maharashtra
NAAC Accrediated B+

**Analytical Report** 