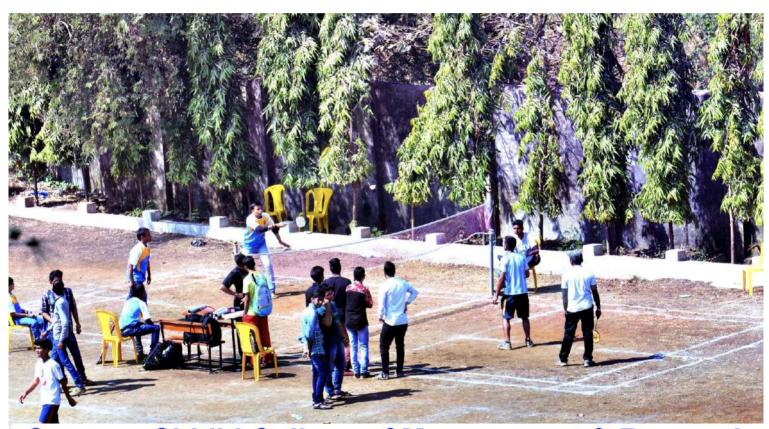

## SWAYAM SIDDHI COLLEGE OF MANAGEMENT & RESEARCH

Affiliated to University of Mumbai, Approved by AICTE, Recognised by DTE Govt Of Maharashtra
NAAC Accrediated B+

Photo of Sports Day held on 26<sup>th</sup> and 27<sup>th</sup> December 2022:

#### REPORT ON ANNUAL SPORTS

Annual Sports Day is an important event in every student's life. The Annual Sports for Swayam Siddhi College of Management & Research was conducted on 26<sup>th</sup> and 27th of December 2022. As usual a great deal of planning, practicing and hard work had gone into organizing this event. The day began with Volley Ball. It was followed by various events lined up for the day. The students actively participated in all the events. The College Ground was filled with cheer, gaiety and excitement as each event's results were announced.