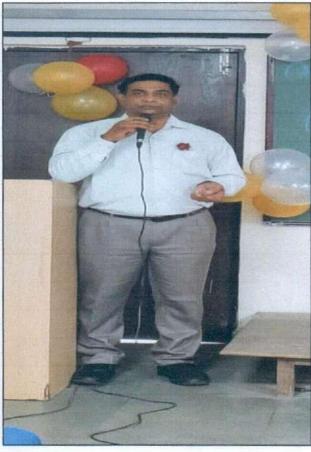

Swayam Siddhi College of Management & Research

Affiliated to University of Mumbai, Approved by AICTE, Recognised by DTE Govt Of Maharashtra
NAAC Accrediated B+

Report on Guru Pournima - Cultural Event/ Programme:

The Cultural Committee of our College has organized an Event / Programme on the Occasion of Guru Pournima on 13 July, 2022 from 02.00 pm onwards in the Seminar Hall.

The Programme started sharp at 2 o'clock in the afternoon by welcoming the Director along with faculty. The Students had organized the entire event in a cordial way. At 02.10 pm, we had the lamp lightening Ceremony followed by National Anthem.