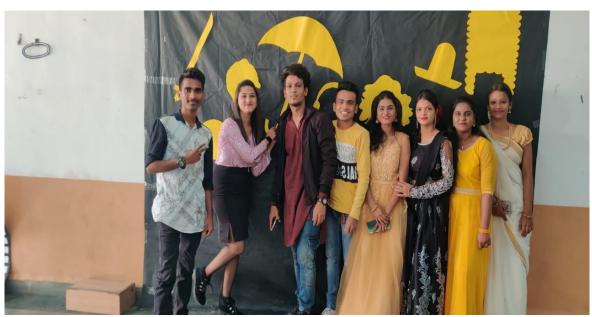

d religious practices, etc. are not looked upon as a conflict. Rather, these differences are looked upon as varieties that enrich the society and the nation as a whole. Apart from this the students were walked on ramp with great attitude.

Traditional Day was held on the 23<sup>rd</sup> of December 2022 at the college. It was an eventful day. It was observed as a celebration of India's diverse culture. It's a day designated for people to come in traditional attire from their home state, or specific culture of their choice.

In all, it was a great success and it definitely strengthened the bonds among the students and created respect for ethnic and racial diversity in India.



Affiliated to University of Mumbai, Approved by AICTE, Recognised by DTE Govt Of Maharashtra
NAAC Accrediated B+



Students of MMs posing on Bollywood theme

Girls trying their hand on Rangoli making





Affiliated to University of Mumbai, Approved by AICTE, Recognised by DTE Govt Of Maharashtra
NAAC Accrediated B+



**Students celebrating Bollywood day** 

Student decked-up for ramp-walk





Affiliated to University of Mumbai, Approved by AICTE, Recognised by DTE Govt Of Maharashtra
NAAC Accrediated B+



Students of MMS enjoying Bollywood day



Affiliated to University of Mumbai, Approved by AICTE, Recognised by DTE Govt Of Maharashtra
NAAC Accrediated B+

### **Analytical Report**

#### **DAYS' CELEBRATION**

| Sr. No | Particulars                  | Description