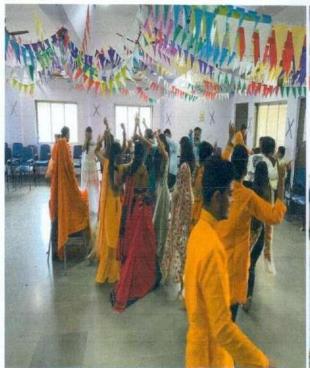

Swayam Siddhi College of Management & Research

Affiliated to University of Mumbai, Approved by AICTE, Recognised by DTE Govt Of Maharashtra
NAAC Accrediated B+

Report on Guru Pournima - Cultural Event/ Programme:

The Cultural Committee of our College has organized an Event / Programme on the Occasion of Guru Pournima on 13 July, 2022 from 02.00 pm onwards in the Seminar Hall.

The Programme started sharp at 2 o'clock in the afternoon by welcoming the Director along with faculty. The Students had organized the entire event in a cordial way. At 02.10 pm, we had the lamp lightening Ceremony followed by National Anthem.