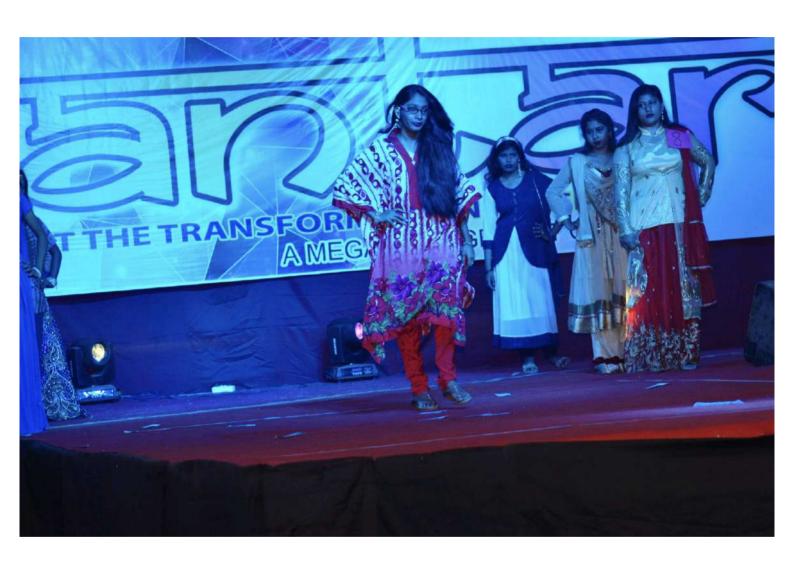

## SWAYAM SIDDHI COLLEGE OF MANAGEMENT & RESEARCH

Affiliated to University of Mumbai, Approved by AICTE, Recognised by DTE Govt Of Maharashtra
NAAC Accrediated B+

Photo of Sports Day held on 26<sup>th</sup> and 27<sup>th</sup> December 2022: