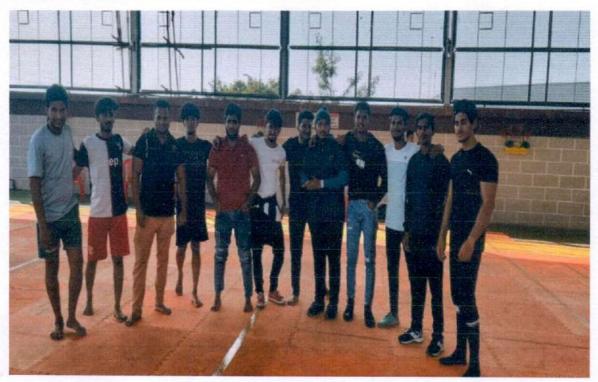

## SWAYAM SIDDHI COLLEGE OF MANAGEMENT & RESEARCH

Affiliated to University of Mumbai, Approved by AICTE, Recognised by DTE Govt Of Maharashtra
NAAC Accrediated B+

Photo of Sports Day held on 26<sup>th</sup> and 27<sup>th</sup> December 2022:

#### Box Cricket (Boys):

Affiliated to University of Mumbai, Approved by AICTE, Recognised by DTE Govt Of Maharashtra
NAAC Accrediated B+