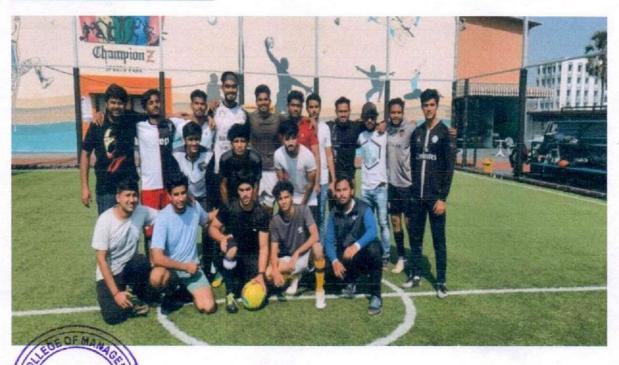

## SWAYAM SIDDHI COLLEGE OF MANAGEMENT & RESEARCH

Affiliated to University of Mumbai, Approved by AICTE, Recognised by DTE Govt Of Maharashtra
NAAC Accrediated B+

Photo of Sports Day held on 26<sup>th</sup> and 27<sup>th</sup> December 2022:

## Group photo of Girls Cricket Team with the Director:

Affiliated to University of Mumbai, Approved by AICTE, Recognised by DTE Govt Of Maharashtra
NAAC Accrediated B+