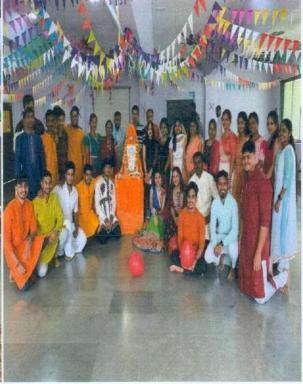

At 03.00 pm we had **Certificate Distribution Ceremony** for all the Rank Holders in SEM II-2022. Each and every ranker were awarded by individual faculties. After the Certificate Distribution Ceremony, we had **Cake Cutting Moment** with all the Dignitaries and Faculties on the Dice.

BHIWANDI 421302.

Director \
Swayam Siddhi College of Management & Research

Affiliated to University of Mumbai, Approved by AICTE, Recognised by DTE Govt Of Maharashtra

NAAC Accrediated B+

Followed by Cake Cutting, snacks were distributed to all the Faculties & Students and had long lasting memories of the Programme. At 04.00, the programme was winded up by the vote of Thanks.