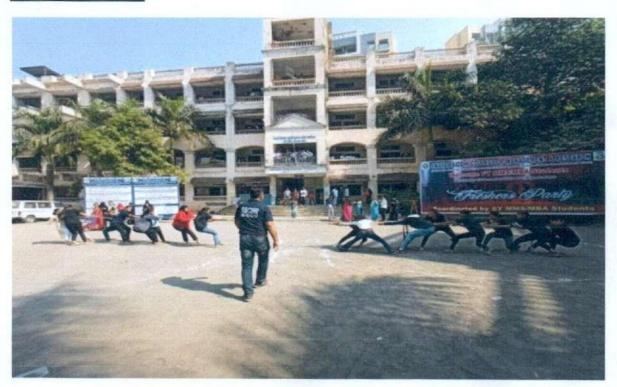

## SWAYAM SIDDHI COLLEGE OF MANAGEMENT & RESEARCH

Affiliated to University of Mumbai, Approved by AICTE, Recognised by DTE Govt Of Maharashtra
NAAC Accrediated B+

Tug of War (Girls):

#### Tug of War (Boys):

Swayam Siddhi College of Management & Research

421302.

Affiliated to University of Mumbai, Approved by AICTE, Recognised by DTE Govt Of Maharashtra
NAAC Accrediated B+