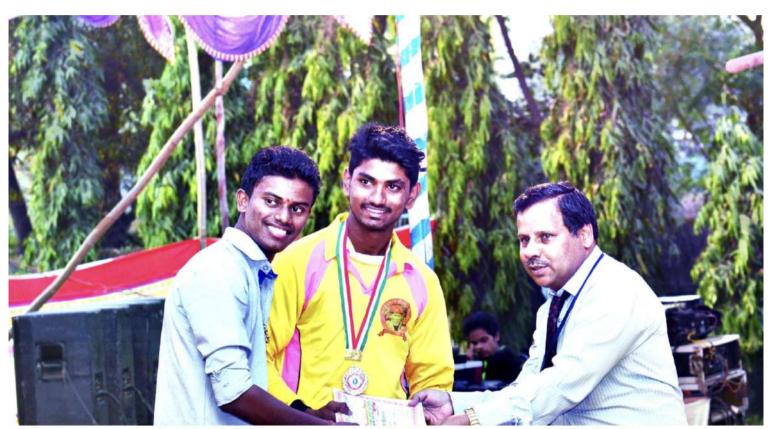

| Sr. No | Event                | No. Of Participants | Winners                    |
|--------|----------------------|---------------------|----------------------------|
| 1      | Box Cricket          | 49                  | FYMMS                      |
| 2      | Volley Ball          | 14                  | SYMMS                      |
| 3      | Tug of War (Boys)    | 28                  | FYMMS                      |
| 4      | Tug of War (Girls)   | 14                  | SYMMS                      |
| 5      | Badminton (Boys)     | 22                  | Sunil Chakor (SYMMS)       |
| 6      | Badminton (Girls)    | 22                  | Mahima Sonawane (SYMMS)    |
| 7      | Table Tennis (Boys)  | 14                  | Gaus Kuwari (FYMMS)        |
| 8      | Table Tennis (Girls) | 03                  | Aakansha Tiwari (FYMMS)    |
| 9      | Dodge Ball (Girls)   | 18                  | FYMMS                      |
| 10     | Chess (Mix)          | 12                  | Krishna Vaddapelli (SYMMS) |
| 11     | Carrom (Boys)        | 24                  | Shubham Shah (SYMMS)       |
| 12     | Carrom (Girls)       | SUGE OF MANAGE      | Prachi Kharat (FYMMS)      |