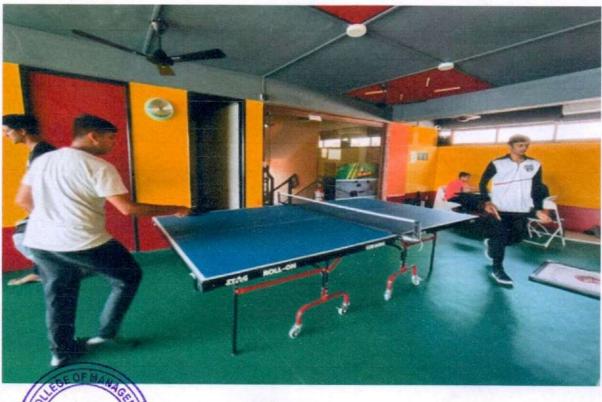

## SWAYAM SIDDHI COLLEGE OF MANAGEMENT & RESEARCH

Affiliated to University of Mumbai, Approved by AICTE, Recognised by DTE Govt Of Maharashtra
NAAC Accrediated B+

Photo of Sports Day held on 26<sup>th</sup> and 27<sup>th</sup> December 2022:

### Tennis (Girls):

### Tennis (Boys):