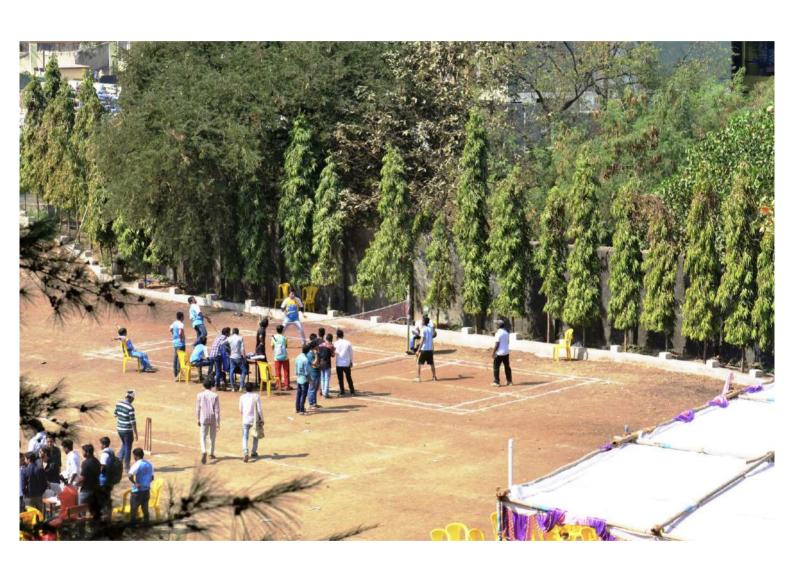

#### Box Cricket (Boys):

Affiliated to University of Mumbai, Approved by AICTE, Recognised by DTE Govt Of Maharashtra
NAAC Accrediated B+