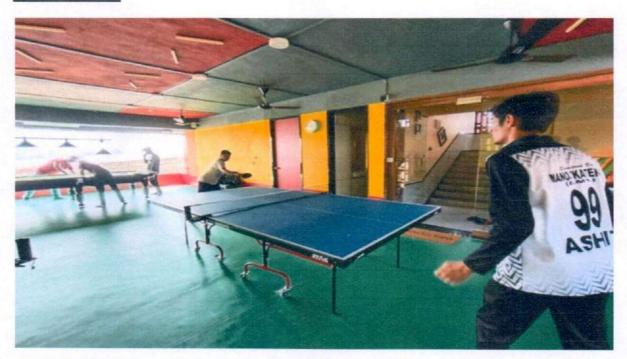

## SWAYAM SIDDHI COLLEGE OF MANAGEMENT & RESEARCH

Affiliated to University of Mumbai, Approved by AICTE, Recognised by DTE Govt Of Maharashtra
NAAC Accrediated B+

Photo of Sports Day held on 26<sup>th</sup> and 27<sup>th</sup> December 2022:

### Tennis (Girls):

### Tennis (Boys):