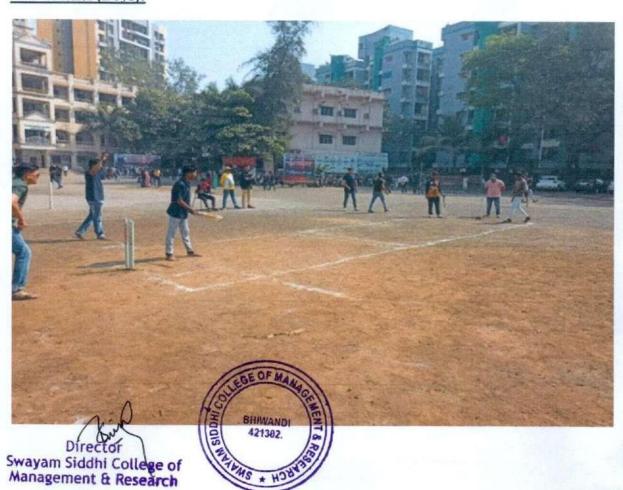

#### Box Cricket (Boys):

Affiliated to University of Mumbai, Approved by AICTE, Recognised by DTE Govt Of Maharashtra
NAAC Accrediated B+