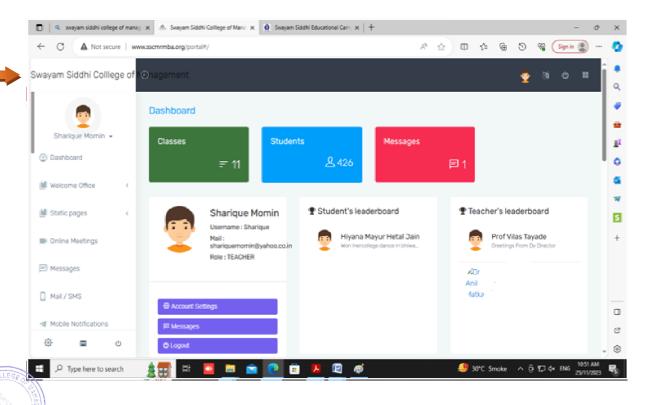

#### Screen shots of user inter faces

| Sr. No | Description                                                  | Page No. |
|--------|--------------------------------------------------------------|----------|
| 1      | Screen Shot of LMS Software for Students Admission & Support | 1-3      |
| 2      | Screen Shot of Inficare Examination Software                 | 4        |
| 3      | Screen Shot of Tally ERP.9 Finance & Accounts Software       | 5        |

#### E-Content developed (Institutional Learning Management System)