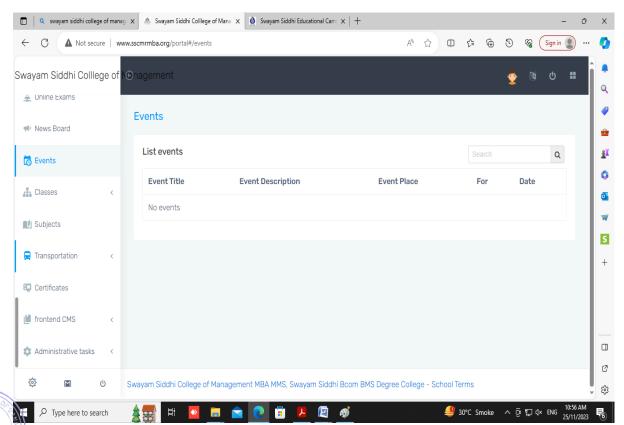

#### Screen shots of user inter faces

| Sr. No | Description                                                  | Page No. |
|--------|--------------------------------------------------------------|----------|
| 1      | Screen Shot of LMS Software for Students Admission & Support | 1-3      |
| 2      | Screen Shot of Inficare Examination Software                 | 4        |
| 3      | Screen Shot of Tally ERP.9 Finance & Accounts Software       | 5        |

#### E-Content developed (Institutional Learning Management System)