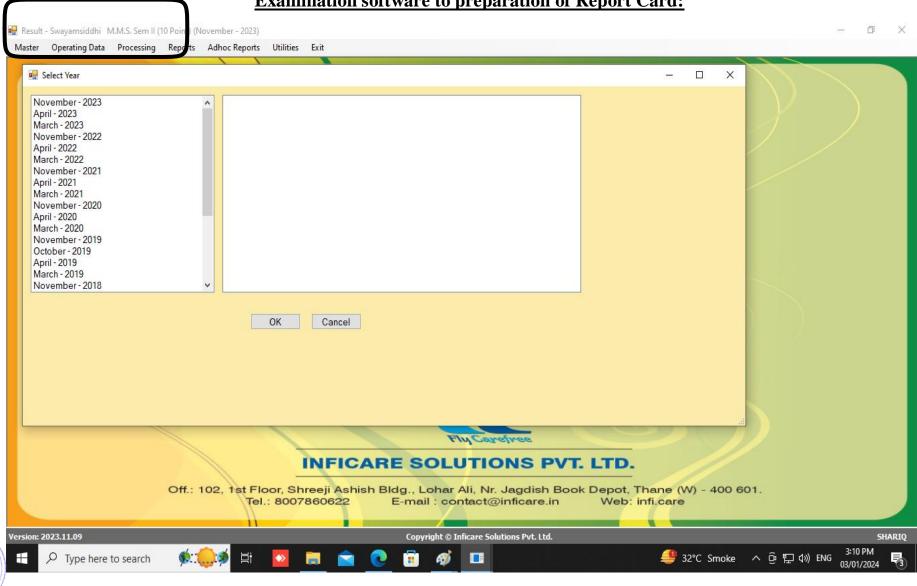

#### **Examination software to preparation of Report Card:**

#### Screen shots of user inter faces

| Sr. No | Description                                                  | Page No. |
|--------|--------------------------------------------------------------|----------|
| 1      | Screen Shot of LMS Software for Students Admission & Support | 1-3      |
| 2      | Screen Shot of Inficare Examination Software                 | 4        |
| 3      | Screen Shot of Tally ERP.9 Finance & Accounts Software       | 5        |