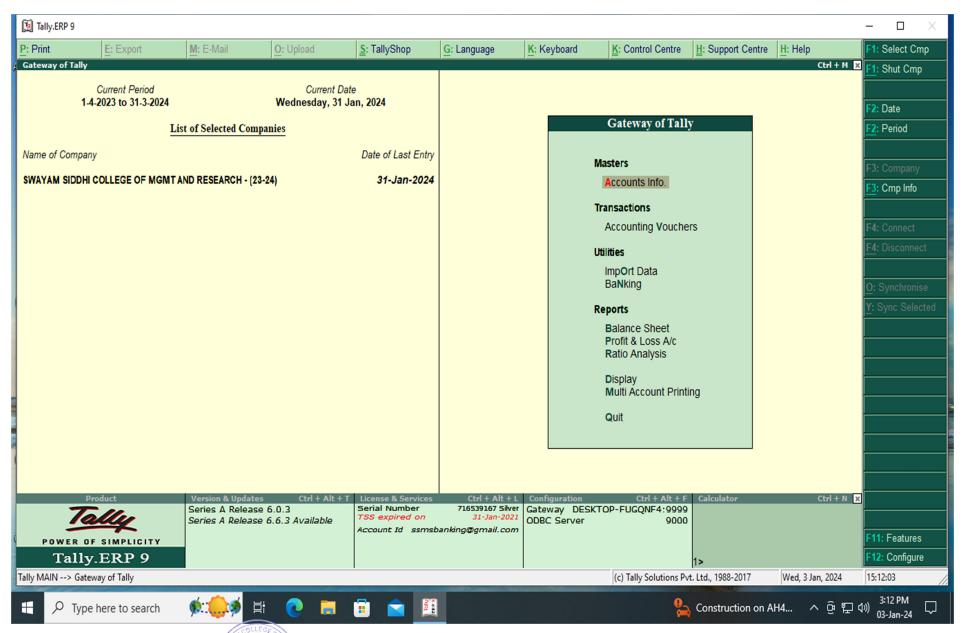

#### Screen shots of user inter faces

| Sr. No | Description                                                  | Page No. |
|--------|--------------------------------------------------------------|----------|
| 1      | Screen Shot of LMS Software for Students Admission & Support | 1-3      |
| 2      | Screen Shot of Inficare Examination Software                 | 4        |
| 3      | Screen Shot of Tally ERP.9 Finance & Accounts Software       | 5        |